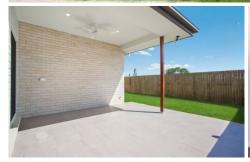

## Features include:

- Large master with air con, WIR & en-suite
- 3 good size bedrooms, all with fans and built-in wardrobes
- Open plan kitchen/dining area with air conditioning
- Gas cooktop
- Separate lounge area
- Fully fenced yard
- Undercover outdoor patio area
- Double remote controlled garage
- NBN ready