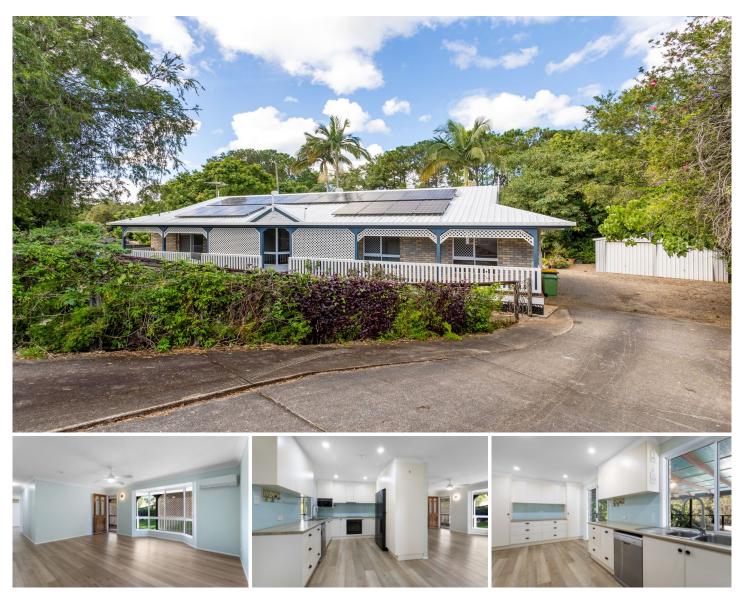

### 43 Mayfield Crescent Burpengary QLD

Welcome to 43 Mayfield Crescent, Burpengary - This charming 3-bedroom home is stylishly renovated throughout and packed with features you will love.

Entry to the main lounge room via the front deck reveals an open space that is generously proportioned and air conditioned with lovely timber look flooring that continues throughout the residence.

The masterfully designed kitchen is highlighted by a beautiful light blue splash back and black fixings with plenty of bench space and storage options for the busiest of households.

Two of the three bedrooms are air-conditioned, all with ceiling fans and built in wardrobes. The master bedroom with ensuite grants access to the front and rear deck via