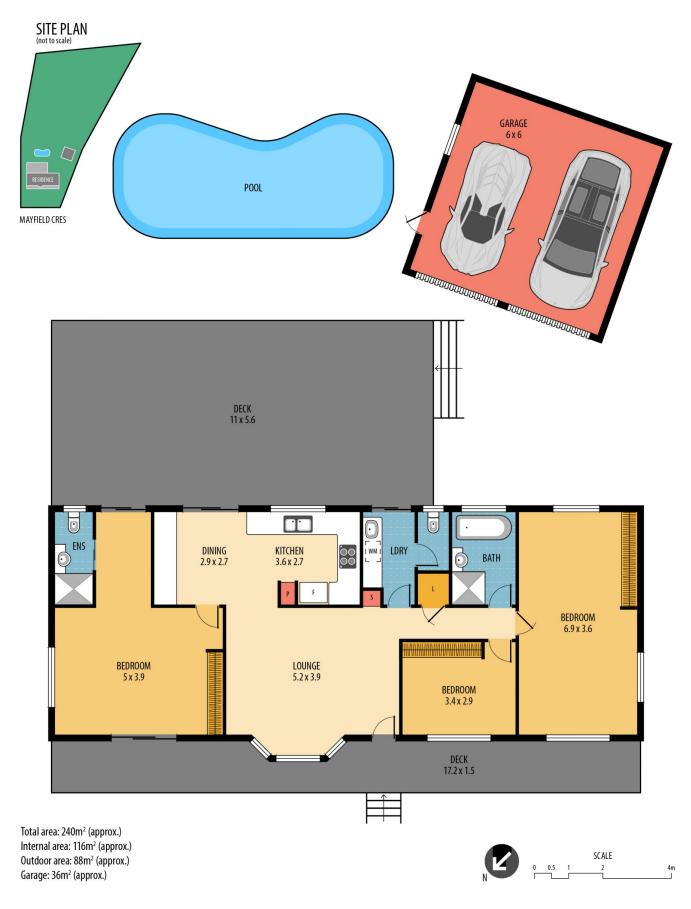

#### Price Building Size : 116 sqm Land Size

View

- : Offers Over \$949,000
- : 3732 sqm

: https://www.positionone.com.au/sale/qld /redcliffe-bribie-caboolture/burpengary/r esidential/house/7996582

Eden Kenny 07 3843 4511

# 43 MAYFIELD CRES, BURPENGARY

DISCLAIMER: ALL DIMENSIONS ARE AN APPROXIMATION ONLY AND NO GUARANTEE IS GIVEN WITH RESPECT TO ACCURACY.