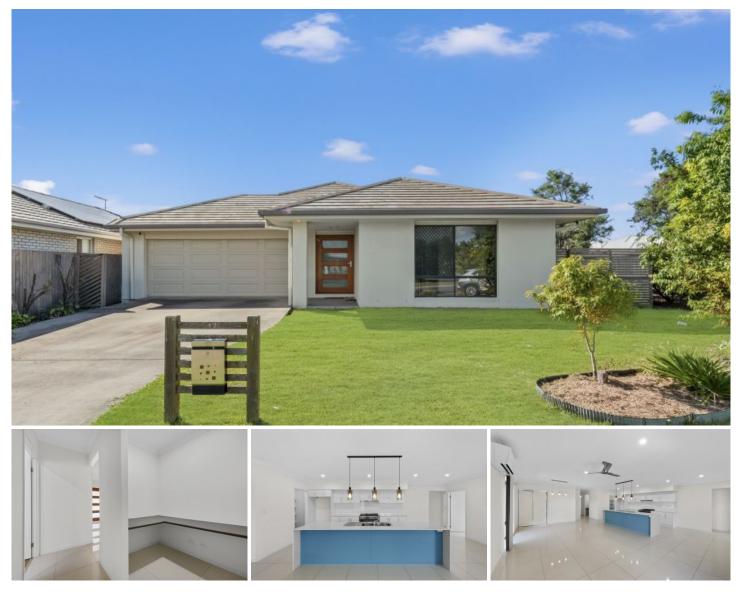

## 17 Lehmann Circuit Caboolture South QLD

This immaculately presented spacious lowset 4 bedroom home is located in a quiet street within the popular Riverbank Estate! Positioned just down the road from the park this home is perfect for the young family.

## Featuring

- 4 good sized bedrooms with built-ins, 3 air conditioned
- The master suite is airconditioned with a walk in robe and ensuite

- Centrally positioned kitchen with stone bench tops, Gas cook top, large walk in pantry, plumbed fridge space plus a dishwasher and breakfast bar.

- Stylish bathroom including a bath and separate toilet perfect for family living

- Spacious Air conditioned and tiled open plan living/dining area plus an additional family room/Media and a study space

## 4 🛤 2 🚔 2 😭

View

- Land Size : 496 sqm
  - : https://www.positionone.com.au/lease/qld/re dcliffe-bribie-caboolture/caboolture-south/re sidential/house/7985375

Kate Ray 0490535950