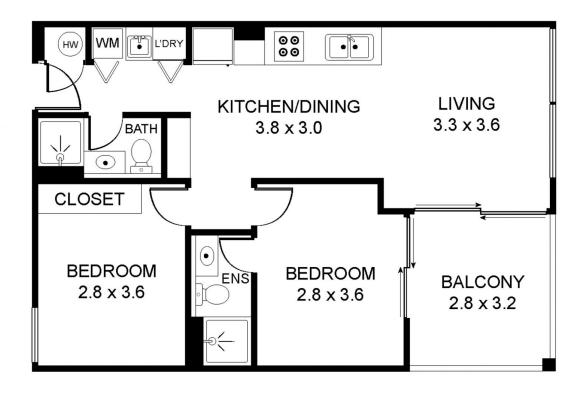

**View**: https://www.positionone.com.au/sale/qld/inner-so

uth/west-end/residential/unit/7984844

Luc lovenitti 07 3843 4511

Brad Low 07 3843 4511

506/31 Bank Street West End QLD 4101

THIS FLOORPLAN IS PROVIDED WITHOUT WARRANTYOF ANY KIND. THIS FLOORPLAN DISCLAIMS ANY WARRANTY INCLUDING, WITHOUT LIMITATION. SATISFACTORYQUALITY OR ACCURACY OF DIMENSIONS.

Floors: 1
Bedroom 2
Bathrooms: 2

Total Living Area: 65.00 m<sup>2</sup> External Area: 16.00 m<sup>2</sup> Total Area: 81.00 m<sup>2</sup>