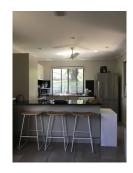

Wonderful features include:

- -Open plan tiled living dining kitchen opening out to undercover entertainment patio
- -Modern kitchen with stone benches, electric cooking and stainless steel appliances including dishwasher
- -4 Bedrooms, all with ceiling fans
- -Master Bedroom is located on the top floor with walk in robe, ensuite bathroom and private balcony
- -Private balcony has sweeping suburban and mountain views
- -Bedroom 2 & 3 are located on the middle level near the