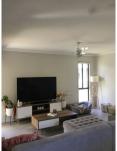

Wonderful features include:

- -Open plan tiled living dining kitchen opening out to undercover entertainment patio
- -Modern kitchen with stone benches, electric cooking and stainless steel appliances including dishwasher
- -4 Bedrooms, all with ceiling fans
- -Master Bedroom is located on the top floor with walk in robe, ensuite bathroom and private balcony
- -Private balcony has sweeping suburban and mountain views
- -Bedroom 2 & 3 are located on the middle level near the