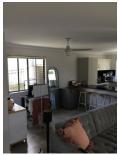

Wonderful features include:

- -Open plan tiled living dining kitchen opening out to undercover entertainment patio
- -Modern kitchen with stone benches, electric cooking and stainless steel appliances including dishwasher
- -4 Bedrooms, all with ceiling fans
- -Master Bedroom is located on the top floor with walk in robe, ensuite bathroom and private balcony
- -Private balcony has sweeping suburban and mountain views
- -Bedroom 2 & 3 are located on the middle level near the