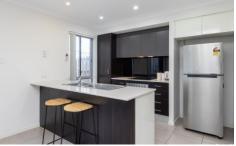

Modern kitchen with stainless steel appliances including dishwasher and granite benchtops, open plan kitchen and dining area with separate lounge area, Internal laundry lock-up single garage with remote control and space for a second car in the driveway.