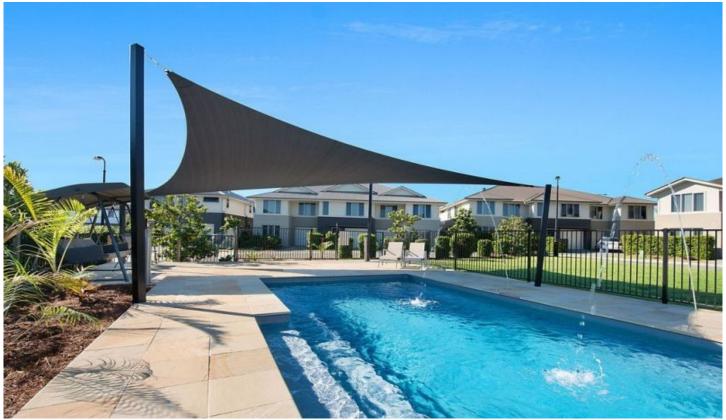

Large family bathroom with bathtub and separate shower Separate toilet upstairs and a powder room downstairs.

Fully fenced private courtyard with undercover outdoor alfresco area plus a pool in the complex.