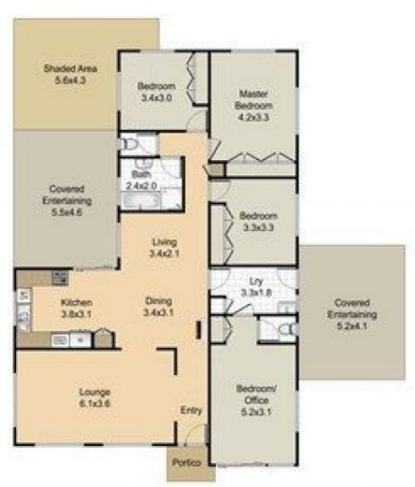

e call Eden on 0433 558 588 to arrange.

Only 10 minutes from Beachmere and approximately 45 minutes to Brisbane CBD and the Sunshine Coast.

Disclaimer: You are advised that you should conduct you own due diligence and not rely on this information only, including but not limited to, address, floor size, the property area, price, photographs and general property description on website. The information has been provided to us by third parties and published as a convenience to you. We accept no liability whatsoever in connection with information published.

4 🕮 1 🟪 6 🗬

Price : Offers Over \$899,000

Building Size : 147 sqm Land Size : 3005 sqm

View : https://www.positionone.com.au/sale/qld

/redcliffe-bribie-caboolture/caboolture/re

sidential/house/7696467



Eden Kenny 07 3843 4511







## 1 Ann Maree Drive, Caboolture



APPROX SQM Internal - 133 External - 158