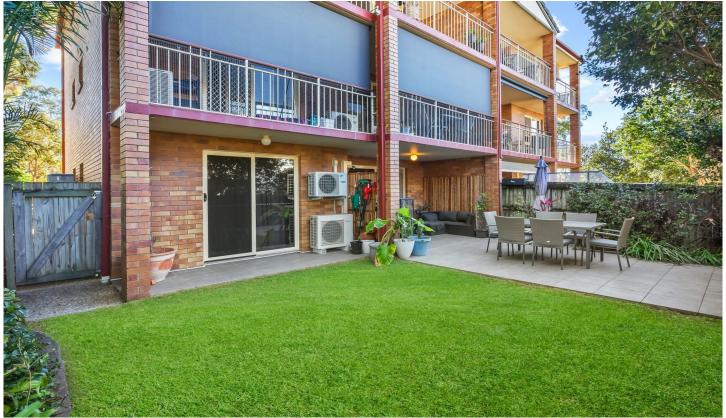

## 2/88 Prince Street Annerley QLD

Located in a quiet tree lined street this spacious ground floor open plan unit is waiting for its new owners. The home offers an open plan design with doors that flow seamlessly out to a relaxing rear large private courtyard. This beautiful unit will satisfy your contemporary needs with a functional kitchen and air-conditioning for your comfort. You will not be disappointed!

This unit offers the astute purchaser further scope to improve on if desired.

Wonderful features include:

- East facing courtyard
- 110 sqm in size
- 2 Bedrooms all with built in robes
- Spacious Main Bedroom (big enough for a King Size bed) with built ins