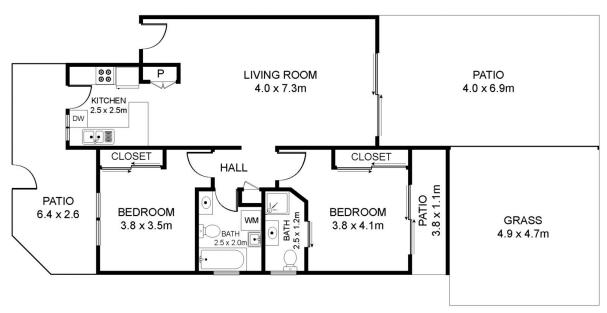

Brad Low 07 3843 4511

2/88 Prince St Annerley QLD 4103

THIS FLOORPLAN IS PROVIDED WITHOUT WARRANTYOF ANY KIND. THIS FLOORPLAN DISCLAIMS ANY WARRANTY INCLUDING, WITHOUT LIMITATION, SATISFACTORYQUALITY OR ACCURACY OF DIMENSIONS.

Floors: 1
Bedroom 2
Bathrooms: 2

Total Area: **71.00 m²**Balcony/Patio Area: **40.00 m²**Total Area: **111.00 m²**