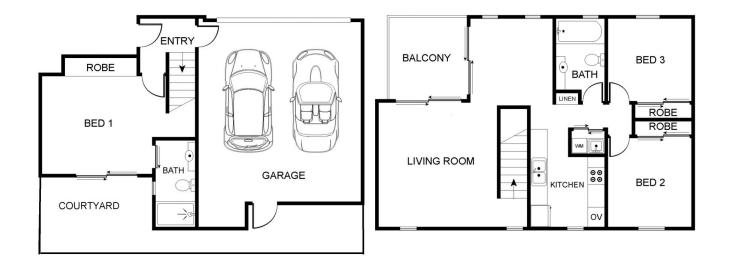

## **UPSTAIRS**:

?Easy living and entertaining with open plan spaces that flow from the living zone.

?Air Conditioning Living zone

?Central kitchen with Stone benchtops and heaps of storage.

?Large East facing deck.

Luc lovenitti 07 3843 4511

Brad Low 07 3843 4511

**GROUND FLOOR** 

**UPPER FLOOR** 

4/32 Herbertson Road Carina Heights QLD 4152

THIS FLOORPLAN IS PROVIDED WITHOUT WARRANTYOF ANY KIND. THIS FLOORPLAN DISCLAIMS ANY WARRANTY INCLUDING. WITHOUT LIMITATION, SATISFACTORYQUALITY OR ACCURACY OF DIMENSIONS.