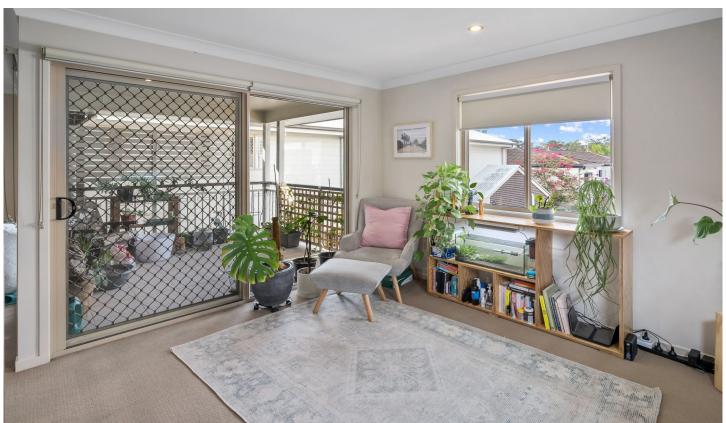

## **UPSTAIRS**:

?Easy living and entertaining with open plan spaces that flow from the living zone.

?Air Conditioning Living zone

?Central kitchen with Stone benchtops and heaps of storage.

?Large East facing deck.