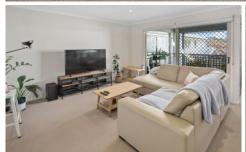

## **UPSTAIRS**:

?Easy living and entertaining with open plan spaces that flow from the living zone.

?Air Conditioning Living zone

?Central kitchen with Stone benchtops and heaps of storage.

?Large East facing deck.