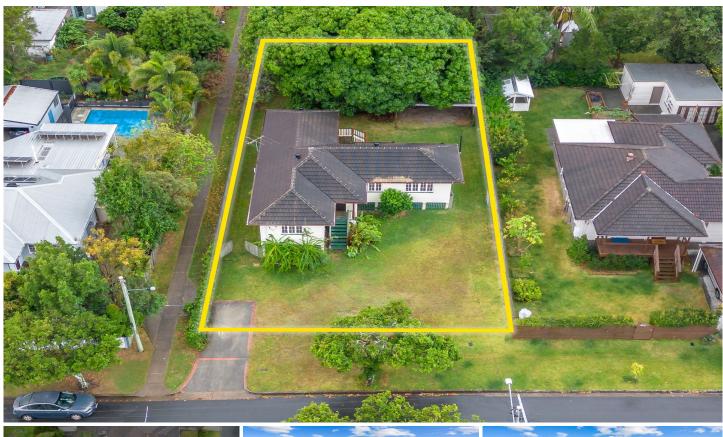

## 72 Layard Street Holland Park QLD

Don't miss this extremely rare opportunity to purchase your dream home location. Renovate, Extend, Enjoy, or knock down and start again to create something special, or gain an entry level into the highly sought-after Holland Park city edge precinct.

Located just 6km to the CBD, neighbouring Coorparoo, this post-war home sits on a 617sqm block with over 18 metre frontage. It is becoming increasingly difficult to find 617sqm blocks that have all of these options available to the purchaser.

The home itself has three good size bedrooms, central kitchen, open plan design, central bathroom, polished floors throughout large rear yard and two car parking.

Buyers with a keen eye for potential will delight in the