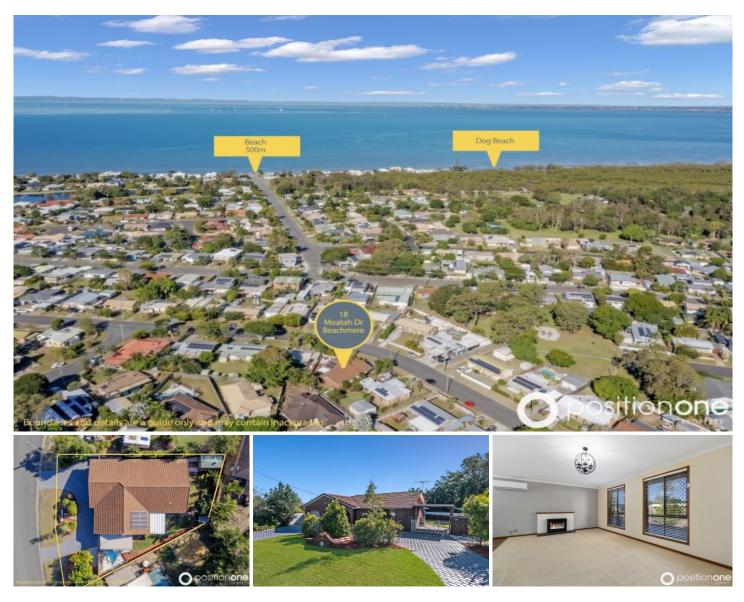

## 18 Moatah Drive Beachmere QLD

Beachmere beauty situated on a 651m2 block with easy access via semi-circular driveway.

## Internal Features:

Once entering from the private entrance this home offers a family friendly practical layout, features a light and spacious L-shaped lounge/dining area with split system air-conditioner to help with those bay breezes in summer.

Stylish neutral kitchen designed for easy flow with plenty of cupboards and draws plus integrated dishwasher, modern appliances gas hob and large fridge/freezer space, stone preparation tops with cascade designed bench area.

Good sized family room with split system air-conditioner and subtle lighting, the family room flowing out to the

## 3 🎮 2 🚔 3 🚘

| Price         |
|---------------|
| Building Size |
| Land Size     |
| View          |

- : \$ 605,000
- e: 152 sqm
- : 651 sqm