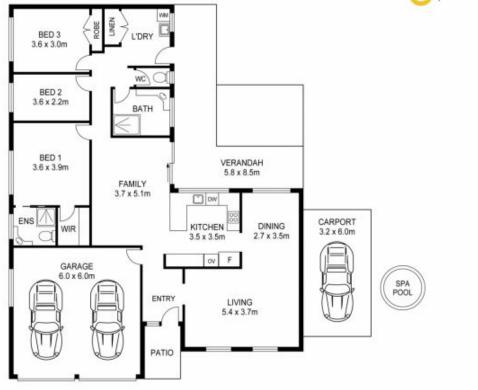

## iew

: https://www.positionone.com.au/sale/qld /redcliffe-bribie-caboolture/beachmere/re sidential/house/7584988

Carol Fardell 07 3843 4511

APPROX FLOOR AREA : 242m<sup>2</sup>

en te 2a Jen és Sa

For illustrative purposes only. Not an engineering plan. Whilst all effort is taken to be correct, this plan may contain inaccuracies or omissions and should be used only as uide. No representations are made as to the condition, operability or legal status of anything depicted.