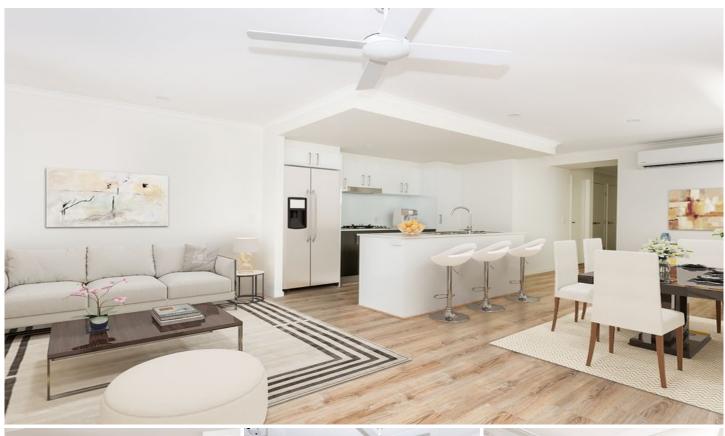

## 15/30 Le Geyt Street Windsor QLD

Move in immediately. Your new home or Investments awaits you. This spacious 'as new' 2 bedroom, 2 bathroom unit will be one of the larger units you will view.

The unit has been thoughtfully designed to maximize space and light. Located in one of Brisbane's most desirable cosmopolitan inner north localities, the open plan design flows out to a relaxing front entertaining balcony. Air-conditioning for your complete comfort.