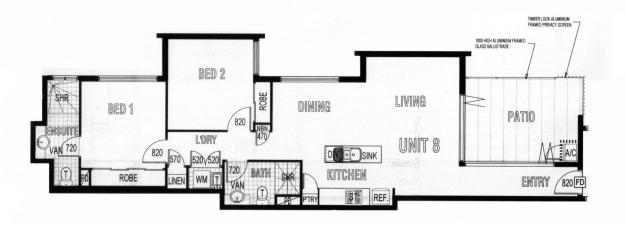

## 15/30 Le Geyt Street Windsor QLD

Move in immediately. Your new home or Investments awaits you. This spacious 'as new' 2 bedroom, 2 bathroom unit will be one of the larger units you will view.

The unit has been thoughtfully designed to maximize space and light. Located in one of Brisbane's most desirable cosmopolitan inner north localities, the open plan design flows out to a relaxing front entertaining balcony. Air-conditioning for your complete comfort.

2 📮 2 🚍 1 🖨

Price : \$ 476,000 Building Size : 89 sqm

View : https://www.positionone.com.au/sale/qld

/city-north/windsor/residential/unit/75123

14

Luc lovenitti 07 3843 4511

Brad Low 07 3843 4511