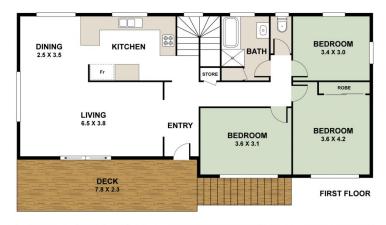

## 11 Valley Dr, Caboolture

Internal: 198.6 sqm External: 33.9 sqm Total Area: 232.5 sqm

Every attempt has been made to ensure the accuracy of this floor plan. Measurements of rooms and any other items are approximate. This plan is for illustrative purposes only and no responsibility is taken.