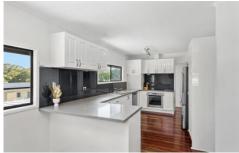

## 11 Valley Drive Caboolture QLD

Perfectly positioned on a huge 941m2 corner block, this incredible home seamlessly incorporates the warmth of family lifestyle living with sophistication & luxury.

The large kitchen has been beautifully renovated, blending both fashion & function. Featuring stainless steel appliances, stone bench tops and plenty of storage space within the high-quality cabinetry with stainless handles.