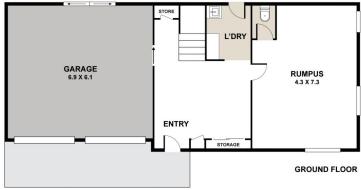

## 11 Valley Dr, Caboolture

Internal: 198.6 sqm External: 33.9 sqm Total Area: 232.5 sqm

Every attempt has been made to ensure the accuracy of this floor plan. Measurements of rooms and any other items are approximate. This plan is for illustrative purposes only and no responsibility is taken.