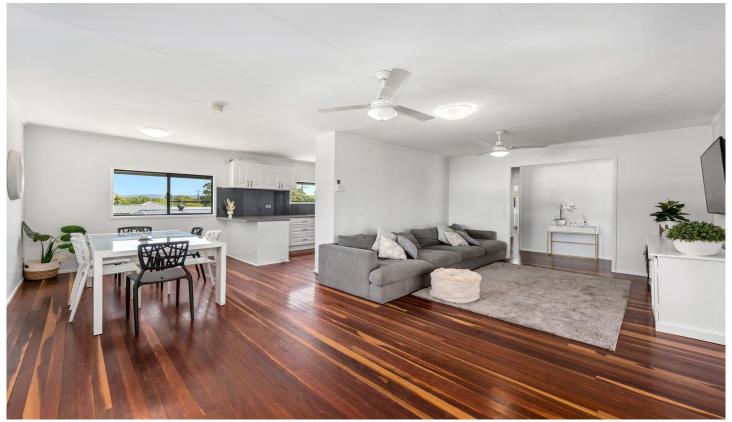

## 11 Valley Drive Caboolture QLD

Perfectly positioned on a huge 941m2 corner block, this incredible home seamlessly incorporates the warmth of family lifestyle living with sophistication & luxury.

The large kitchen has been beautifully renovated, blending both fashion & function. Featuring stainless steel appliances, stone bench tops and plenty of storage space within the high-quality cabinetry with stainless handles.

The air-conditioned open plan living /dining room is accessible via both the internal & external staircase & flows effortlessly around to the kitchen providing enough room for even the largest of families.