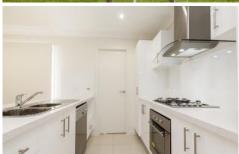

## Many features include:

- 'As New' family sized low-set low maintenance brick and tile home awaits you.
- The master bedroom is at the rear of the home and includes ceiling fan, split air conditioner, ensuite and walk in robe.
- Three other bedrooms are spacious with built in robes and ceiling fans.
- The two-tone kitchen comes complete with pantry, stainless steel wall oven and dishwasher, Ceasar-stone bench tops.