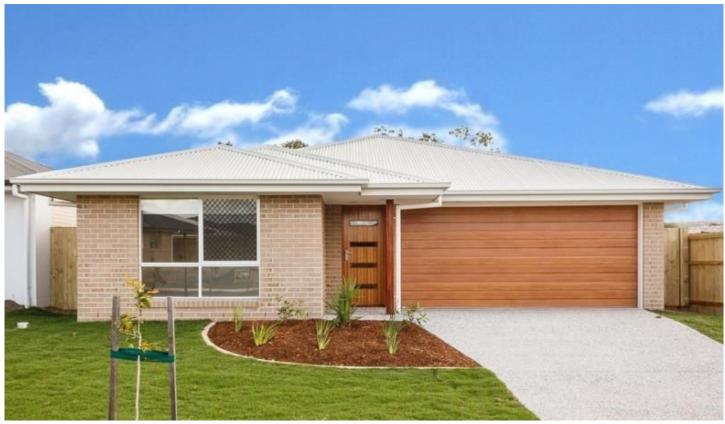

## 6 Coolridge Circuit Yarrabilba QLD

Elevated breezy location set on a large 448 sqm, this home is the ideal first home buyer or investor opportunity. This beautiful home boasts 4 bedrooms, 2 bathrooms, open plan kitchen, living and dining, covered outdoor entertaining area and double garage.

## Many features include:

- 'As New' family sized low-set low maintenance brick and tile home awaits you.
- The master bedroom is at the rear of the home and includes ceiling fan, split air conditioner, ensuite and walk in robe.
- Three other bedrooms are spacious with built in robes and ceiling fans.
- The two-tone kitchen comes complete with pantry, stainless steel wall oven and dishwasher, Ceasar-stone bench tops.

4 🕒 2 📛 2 🖨

**Building Size**: 182 sqm **Land Size**: 448 sqm

View : https://v

: https://www.positionone.com.au/sale/qld /logan/yarrabilba/residential/house/7306

297

Luc lovenitti 07 3843 4511

Brad Low 07 3843 4511