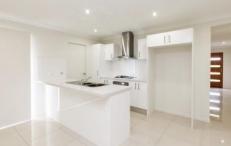

## Many features include:

- 'As New' family sized low-set low maintenance brick and tile home awaits you.
- The master bedroom is at the rear of the home and includes ceiling fan, split air conditioner, ensuite and walk in robe.
- Three other bedrooms are spacious with built in robes and ceiling fans.
- The two-tone kitchen comes complete with pantry, stainless steel wall oven and dishwasher, Ceasar-stone bench tops.