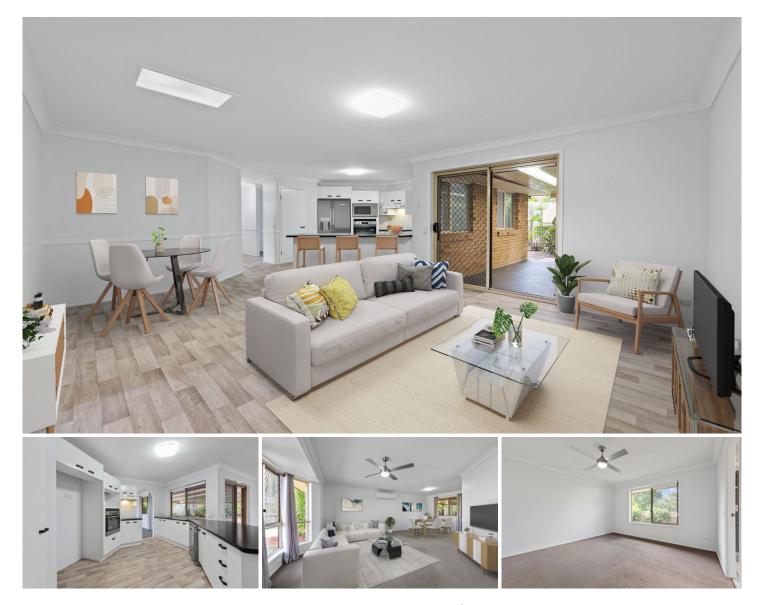

## 33 Hickory Drive Narangba QLD

Position One Property are proud to introduce '33 Hickory drive Narangba' to the sales market.

Perched on a massive 993m2 parcel of land in the quiet and leafy Jinibara state school precinct, this lovely four-bedroom family home is not one to be missed.

Surrounded by other quality homes and beautifully presented, '33 Hickory drive' not only boasts two bathrooms and two living areas, double remote garage plus room to park the caravan and boat, but also a massive outdoor entertaining area, 3m x 3m shed, water tank and beautifully landscaped gardens!

This property offers just a short stroll to the local primary school and public transport and is conveniently located only minutes' drive to the heart of Narangba and Burpengary as