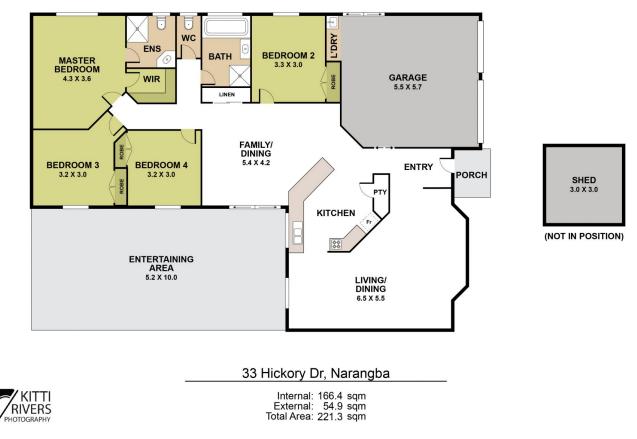

Surrounded by other quality homes and beautifully presented, '33 Hickory drive' not only boasts two bathrooms and two living areas, double remote garage plus room to park the caravan and boat, but also a massive outdoor entertaining area, 3m x 3m shed, water tank and beautifully landscaped gardens!

## 4 🛤 2 🚔 2 🚔

| <b>Building Size</b> | : 182 sq   |
|----------------------|------------|
| Land Size            | : 993 sq   |
| View                 | : https:// |

m m

> : https://www.positionone.com.au/sale/qld /redcliffe-bribie-caboolture/narangba/resi dential/house/7300557

Amanda Alsen 0477 177 743

Every attempt has been made to ensure the accuracy of this floor plan. Measurements of rooms and any other items are approximate. This plan is for illustrative purposes only and no responsibility is taken.