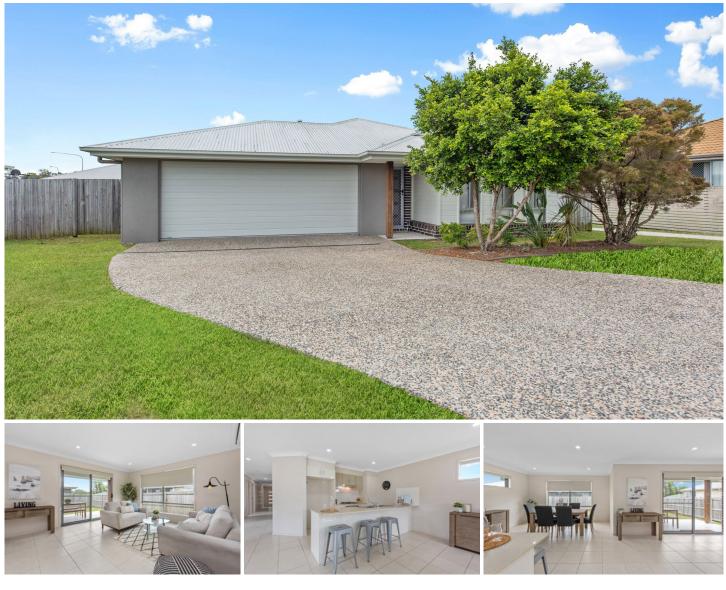

## 28 Aleiyah Street Caboolture QLD

Proudly positioned at the end of a quiet street, this stunning low-maintenance home is sure to impress even the most discerning buyer.

Boasting four well-proportioned bedrooms with ceiling fans and built in robes, the master bedroom features a walk-in robe and ensuite.

The open plan air-conditioned dining/ living area looks out to the private covered patio and fully fenced yard where you will find space to relax and enjoy the peace and quiet.

The second living area is spacious and perfect for a media room or easy conversion to a 5th bedroom.

The bathrooms are stylish and spacious utilising neutral colour tones and subtle accents to create a calming and