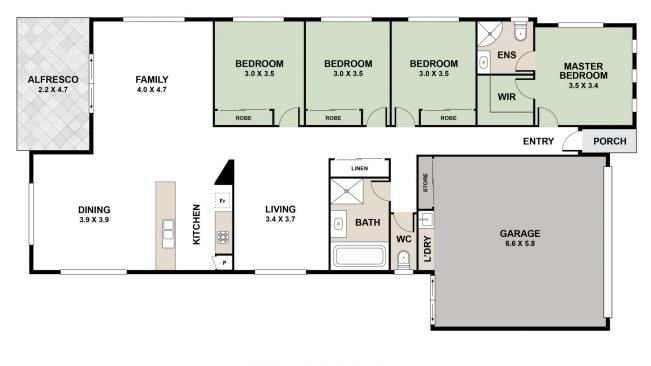

## 28 Aleiyah St, Caboolture

Internal: 174.8 sqm External: 11.9 sqm Total Area: 186.7 sqm

Every attempt has been made to ensure the accuracy of this floor plan. Measurements of rooms and any other items are approximate. This plan is for illustrative purposes only and no responsibility is taken.