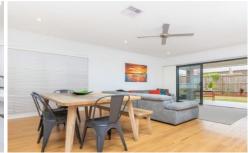

Featuring Open plan living with separate Media Room, High Ceilings, Ducted Air Conditioning and Solar, this property is a real stand out and an absolute must to inspect.

Moving through to the stylish kitchen with stainless steel appliances overlooking the dining and second living space, you will appreciate the extra high ceilings featured throughout the home as it provides an extra sense of