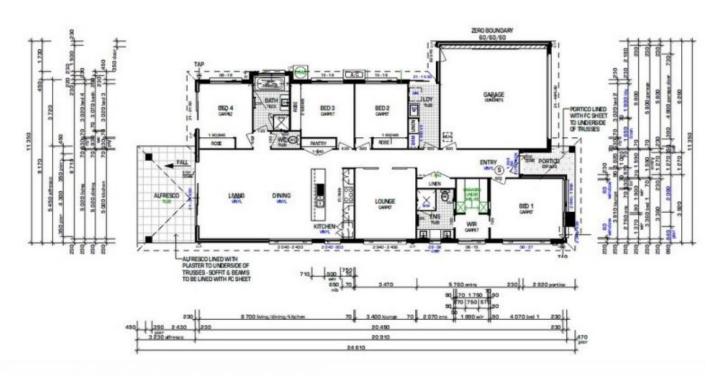

## 35 Dent Crescent Burpengary East QLD

This exceptional family home was built in 2017 to a standard of excellence that is sure to impress even the most discerning buyer.

From the moment you walk through the large entry way, you will be amazed by the quality of design this spectacular home has to offer.

Featuring Open plan living with separate Media Room, High Ceilings, Ducted Air Conditioning and Solar, this property is a real stand out and an absolute must to inspect.

Moving through to the stylish kitchen with stainless steel appliances overlooking the dining and second living space, you will appreciate the extra high ceilings featured throughout the home as it provides an extra sense of

4 🕮 2 🟪 2 🚘

**Building Size**: 162 sqm **Land Size**: 400 sqm

View : https://v

: https://www.positionone.com.au/sale/qld /redcliffe-bribie-caboolture/burpengary-e

ast/residential/house/7281470

Eden Kenny 07 3843 4511