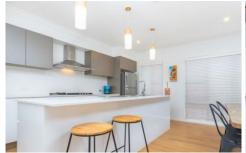

Featuring Open plan living with separate Media Room, High Ceilings, Ducted Air Conditioning and Solar, this property is a real stand out and an absolute must to inspect.

Moving through to the stylish kitchen with stainless steel appliances overlooking the dining and second living space, you will appreciate the extra high ceilings featured throughout the home as it provides an extra sense of