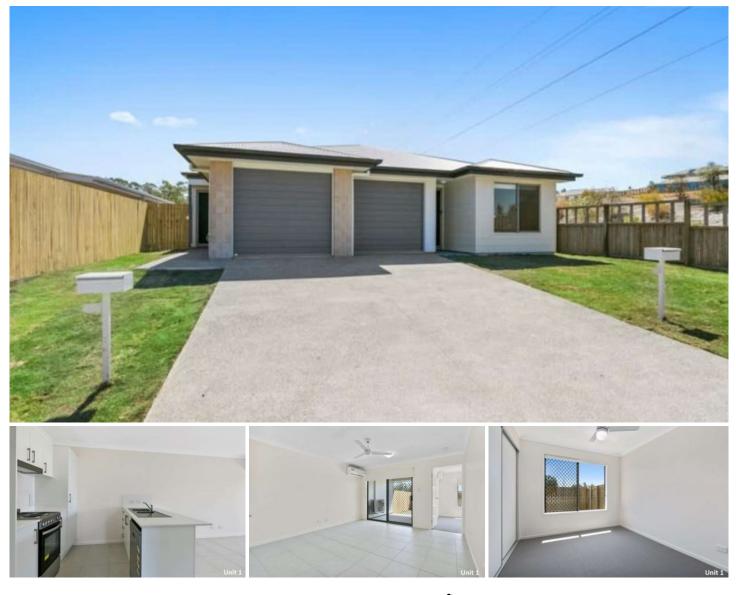

## 54 Galligan Way Goodna QLD

Located in the Cunningham Rise Estate of Goodna Heights, this property will suit those investors looking to purchase close to all amenities and surrounded by quality neighbours.

This 2017 built duplex offers:

UNIT 1 - Main House 4 bedrooms

## 5 🛤 3 🚔 2 🚘

Building Size : 93 sqm Land Size View

: 457 sqm : https://www.positionone.com.au/sale/qld

al/house/7271850

Luc lovenitti 07 3843 4511

/ipswich-west-moreton/goodna/residenti

Brad Low 07 3843 4511