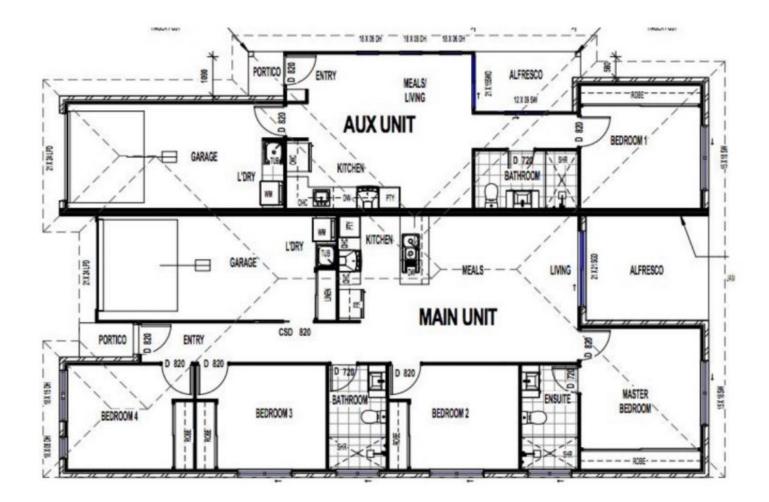

This 2017 built duplex offers:

UNIT 1 - Main House 4 bedrooms

## 5 🛤 3 🚔 2 🚘

Building Size : 93 sqm Land Size View

: 457 sqm : https://www.positionone.com.au/sale/qld

al/house/7271850

Luc lovenitti 07 3843 4511

/ipswich-west-moreton/goodna/residenti

Brad Low 07 3843 4511