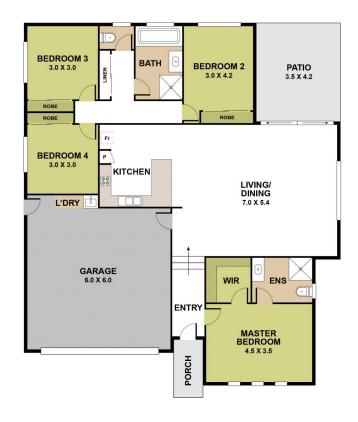

## 7 Adele CI, Morayfield

Internal: 169.6 sqm External: 18.3 sqm Total Area: 187.9 sqm

Every attempt has been made to ensure the accuracy of this floor plan. Measurements of rooms and any other items are approximate. This plan is for illustrative purposes only and no responsibility is taken.