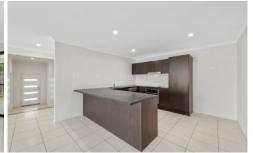

Boasting four well-proportioned bedrooms with ceiling fans and built-in robes, the master bedroom features high ceilings and a walk-in robe and ensuite.

The open plan air-conditioned living area looks out to the private covered patio and fully fenced yard where you will find space to relax and enjoy the peace and quiet.