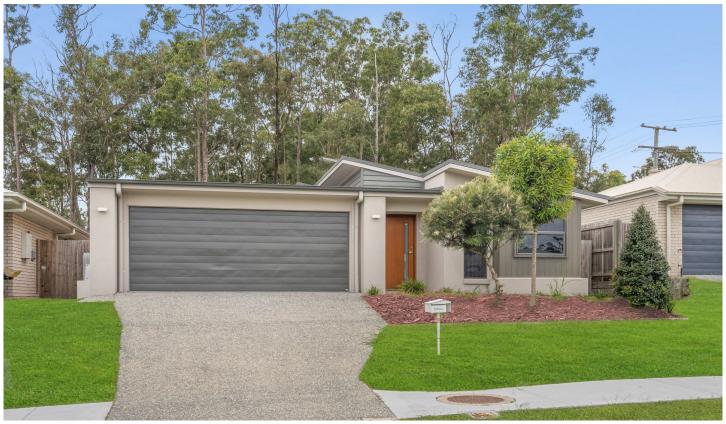

## 30 Clermont Street Holmview QLD

Elevated breezy location set on 397 sqm, this home is the ideal first home buyer or investor opportunity. Located in the idyllic Vale Estate with beautiful parklands. boasts 4 bedrooms, 2 bathrooms, open plan kitchen, living and dining, covered outdoor entertaining area and double garage.

## Many features include:

- 'as new' family sized low-set low maintenance brick and tile home awaits you.
- The master bedroom is at the rear of the home and includes ceiling fan, split air conditioner, ensuite and walk in robe.
- Three other bedrooms are spacious with built in robes and ceiling fans.

4 📭 2 🚍 2 🚍

View: https://www.positionone.com.au/sale/qld/logan/ho lmview/residential/house/7251017

Luc lovenitti 07 3843 4511

Brad Low 07 3843 4511

30 Clermont St Holmview QLD 4207

THIS FLOORPLAN IS PROVIDED WITHOUT WARRANTYOF ANY KIND. THIS FLOORPLAN DISCLAIMS ANY WARRANTY INCLUDING, WITHOUT LIMITATION, SATISFACTORYQUALITY OR ACCURACY OF DIMENSIONS.