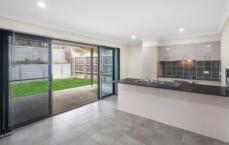

## 30 Clermont Street Holmview QLD

Elevated breezy location set on 397 sqm, this home is the ideal first home buyer or investor opportunity. Located in the idyllic Vale Estate with beautiful parklands. boasts 4 bedrooms, 2 bathrooms, open plan kitchen, living and dining, covered outdoor entertaining area and double garage.

## Many features include:

- 'as new' family sized low-set low maintenance brick and tile home awaits you.
- The master bedroom is at the rear of the home and includes ceiling fan, split air conditioner, ensuite and walk in robe.
- Three other bedrooms are spacious with built in robes and ceiling fans.