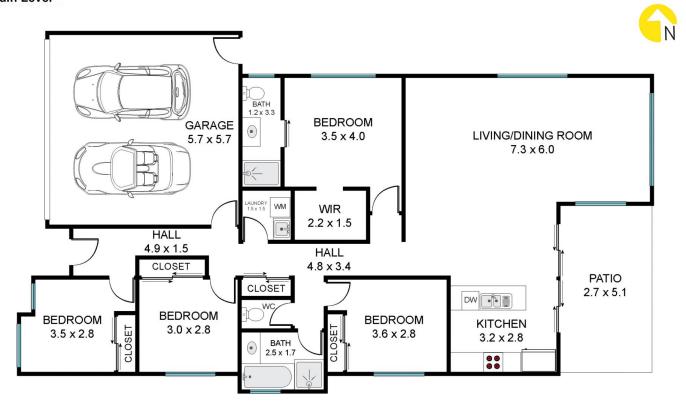

## 30 Clermont Street Holmview QLD

Elevated breezy location set on 397 sqm, this home is the ideal first home buyer or investor opportunity. Located in the idyllic Vale Estate with beautiful parklands. boasts 4 bedrooms, 2 bathrooms, open plan kitchen, living and dining, covered outdoor entertaining area and double garage.

## Many features include:

- 'as new' family sized low-set low maintenance brick and tile home awaits you.
- The master bedroom is at the rear of the home and includes ceiling fan, split air conditioner, ensuite and walk in robe.
- Three other bedrooms are spacious with built in robes and ceiling fans.

4 📭 2 🚍 2 🚍

View: https://www.positionone.com.au/sale/qld/logan/ho lmview/residential/house/7251017

Luc lovenitti 07 3843 4511

Brad Low 07 3843 4511

30 Clermont St Holmview QLD 4207

THIS FLOORPLAN IS PROVIDED WITHOUT WARRANTYOF ANY KIND. THIS FLOORPLAN DISCLAIMS ANY WARRANTY INCLUDING, WITHOUT LIMITATION, SATISFACTORYQUALITY OR ACCURACY OF DIMENSIONS.

Floors: 1
Bedroom 4
Bathrooms: 2

Total Area Combined : **162.00 m²**Balcony / Patio: **14.00 m²**Total Area: **176.00 m²**