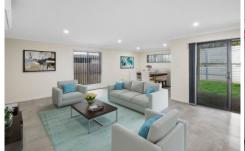

## 30 Clermont Street Holmview QLD

Elevated breezy location set on 397 sqm, this home is the ideal first home buyer or investor opportunity. Located in the idyllic Vale Estate with beautiful parklands. boasts 4 bedrooms, 2 bathrooms, open plan kitchen, living and dining, covered outdoor entertaining area and double garage.

## Many features include:

- 'as new' family sized low-set low maintenance brick and tile home awaits you.
- The master bedroom is at the rear of the home and includes ceiling fan, split air conditioner, ensuite and walk in robe.
- Three other bedrooms are spacious with built in robes and ceiling fans.