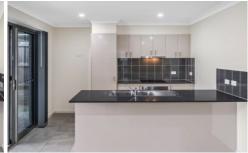

## 30 Clermont Street Holmview QLD

Elevated breezy location set on 397 sqm, this home is the ideal first home buyer or investor opportunity. Located in the idyllic Vale Estate with beautiful parklands. boasts 4 bedrooms, 2 bathrooms, open plan kitchen, living and dining, covered outdoor entertaining area and double garage.

## Many features include:

- 'as new' family sized low-set low maintenance brick and tile home awaits you.
- The master bedroom is at the rear of the home and includes ceiling fan, split air conditioner, ensuite and walk in robe.
- Three other bedrooms are spacious with built in robes and ceiling fans.