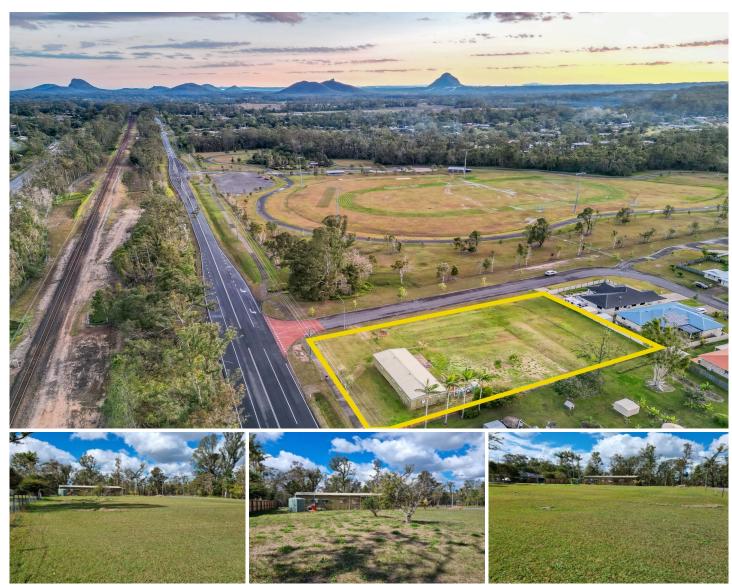

## 321 Old Landsborough Road Landsborough QLD

A fantastic opportunity presents to purchase this level 2,719m2 corner block of land.

The approx 16m x 7m shed has been semi fitted out over the years.

Great location with a view of Mount Mellum and nearby Skippy Park for your exercise needs.

The property is positioned in a great location between Beerwah & Landsborough and walking distance to either railway stations. Only 25 minutes to the Sunshine Coast beaches and 1 hour to Brisbane Airport.

A must to see, phone Mike for an inspection today.

? Level Corner Block 2,719m2

**Price** : \$ 450,000 **Land Size** : 2719 sqm

View : https://www.positionone.com.au/sale/qld/su

nshine-coast/landsborough/residential/land/