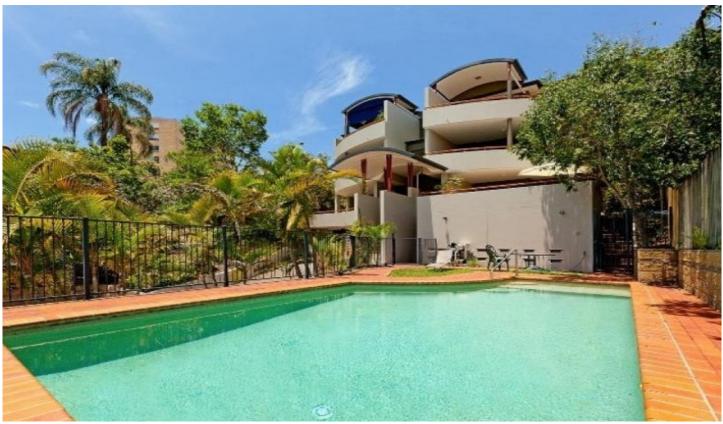

## 6/28 Norman Crescent Norman Park QLD

This complex has it all and has been designed for comfort with modern styling and is located in a convenient location which provides the perfect combination to call home.

Features include;

- \* 2 bedroooms with built-in-robes
- \* Ensuite to master
- \* Air-conditioned throughout
- \* Open planned living
- \* 2 car spaces
- \* Patio with city views
- \* Pool in complex

Application forms can be downloaded and printed from our website. Your completed application can be handed to our leasing consultant at the property inspection or emailed.