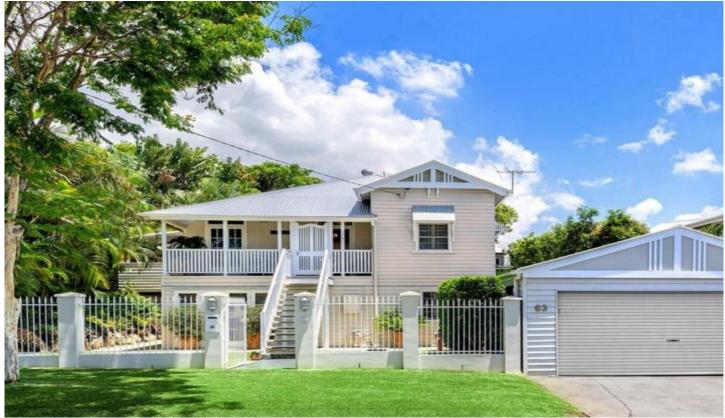

## 63 Lloyd Street Camp Hill QLD

This beautifully presented Queenslander on an expansive 810m2 offers fantastic modern family living with charms of yesteryear. VJ walls, pressed metal ceilings and attractive polished timber floorboards are some of the highly sought-after classic Queenslander features which have been restored throughout the property.