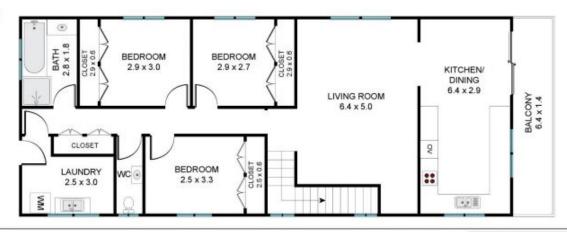

## Lower Level

Main Level

17 Watson St Camp Hill QLD 4152

THIS FLOORPLAN IS PROVIDED WITHOUT WARRANTYOF ANY KIND. THIS FLOORPLAN DISCLAIMS ANY WARRANTY INCLUDING, WITHOUT LIMITATION, SATISFACTORYGUALITY OR ACCURACY OF DIMENSIONS.

Floors: 2 Bedroom 4 Bathrooms: 2 Total Area Combined: 217.00 m²
Balcony / Patio: 9.50 m²
Total Area: 226.50 m²