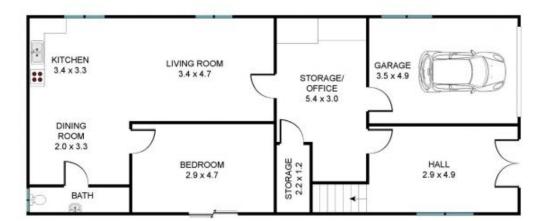

## Presenting the Ground Floor:

After entering the front doorstep of this lovely home, you are greeted with a large entrance foyer, through to Storage room/ Office. With a Self Contained Unit downstairs offering a living Area with kitchenette, bedroom and Bathroom. The Self Contained Unit can be locked off the

## Lower Level

Main Level

17 Watson St Camp Hill QLD 4152

THIS FLOORPLAN IS PROVIDED WITHOUT WARRANTYOF ANY KIND. THIS FLOORPLAN DISCLAIMS ANY WARRANTY INCLUDING, WITHOUT LIMITATION, SATISFACTORYGUALITY OR ACCURACY OF DIMENSIONS.

Floors: 2 Bedroom 4 Bathrooms: 2 Total Area Combined: 217.00 m²
Balcony / Patio: 9.50 m²
Total Area: 226.50 m²