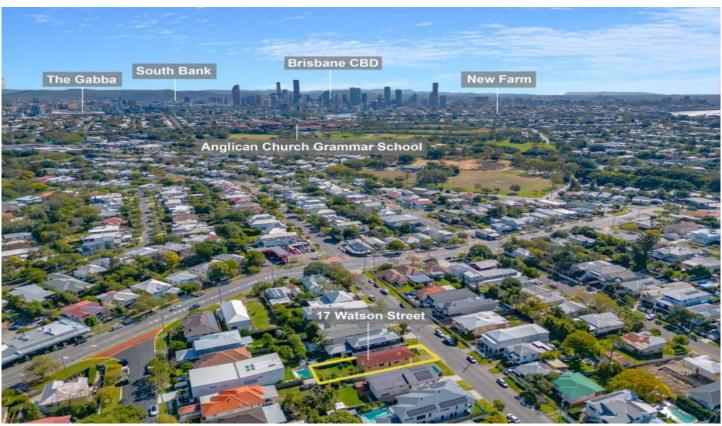

## 17 Watson Street Camp Hill QLD

Perfectly Positioned in Sought after Blue Chip Precinct of Watson, Lloyd & Parroba Streets. Elevated in position, with wonderful city views, located in one of Brisbane's most sought after localities, this classic Brisbane styled homes is a rare treasure built in an era with enormous potential for lovers of the classic renovations.

This welcoming property in an opportunity to create that that very special home, invest in your future or develop to its fullest potential.