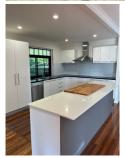

Features of this great property include:

- \* HUGE wrap around deck, front of which faces N.E.
- \* Spacious lounge/dining living area which opens onto deck.
- \* Modern Kitchen
- \* 3 bedrooms
- \* Extra living area/family room/rumpus room with its own toilet and shower
- \* Beautiful polished floors
- \* Side access, 2 carports
- \* Crimsafe screens