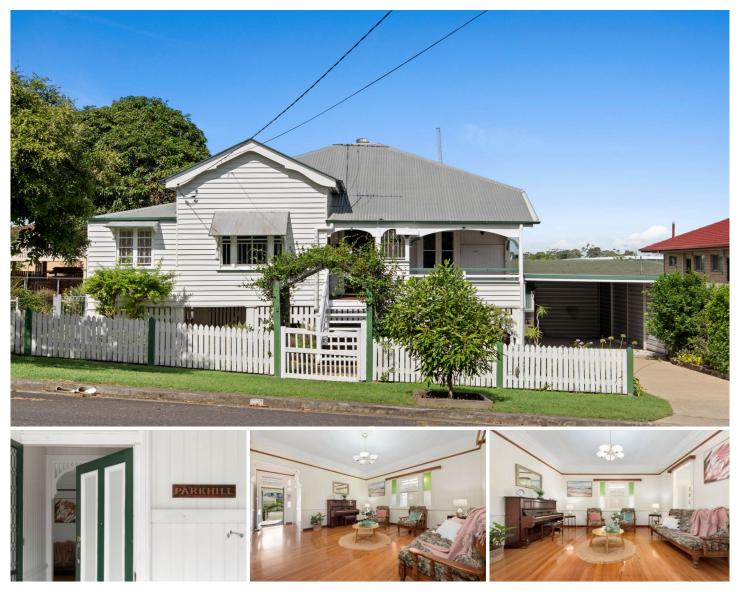

## 29 Surrey Street Nundah QLD

It's hard not to fall in love with this Charming 3 bedroom home. Filled with traditional character features including pressed metal ceilings, tongue and grove walls, hoop pine flooring, decorative cornices and fretwork, picture rails and antique glassed windows.

The location of this home will not disappoint as it is positioned within close proximity to Nundah Village and it's cafes/restaurants and just 9ks to the Brisbane CBD

## Featuring

- 3 Spacious Bedrooms 2 with Air conditioning
- 2 Bathrooms ensuite to main
- Semi Modern kitchen with gas cook top and electric oven
- Sitting room off the main bedroom
- Formal living areas lounge and separate dining
- Sleepout/Office/Sunroom