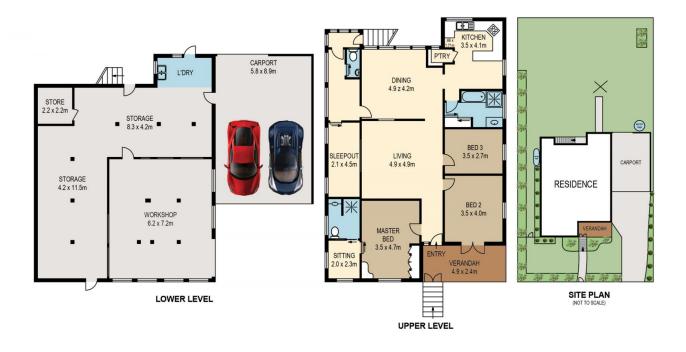

## 3 🎮 2 🚔 2 🚘

- Land Size : 809 sqm View : https://ww
  - : https://www.positionone.com.au/lease/qld/ci ty-north/nundah/residential/house/7062947

Barbara McConnell 0402317288

|                                                                                                                                                                                             |       | internal | external |  |
|---------------------------------------------------------------------------------------------------------------------------------------------------------------------------------------------|-------|----------|----------|--|
|                                                                                                                                                                                             | lower | 130sqm   | 52sqm    |  |
| PLANS SHOWN ONLY INDICATIVE OF LAYOUT, DIMENSIONS ARE APPROXIMATE.                                                                                                                          | upper | 146sqm   | 12sqm    |  |
| All information contained herein is gathered from sources we believe to be reliable.<br>However we cannot guarantee its accuracy and interested persons should rely on their own enquiries. | total | 276sqm   | 64sqm    |  |