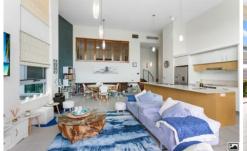

Features include a massive open plan living & dining area complete with a galley style kitchen with stone bench tops & breakfast bar. There is ample space for a second sitting area as well as a large study nook. An abundance of natural light is definitely a main feature of this home whilst privacy is assured with your own private grassy courtyard suitable for pets + a huge alfresco patio area for entertaining.