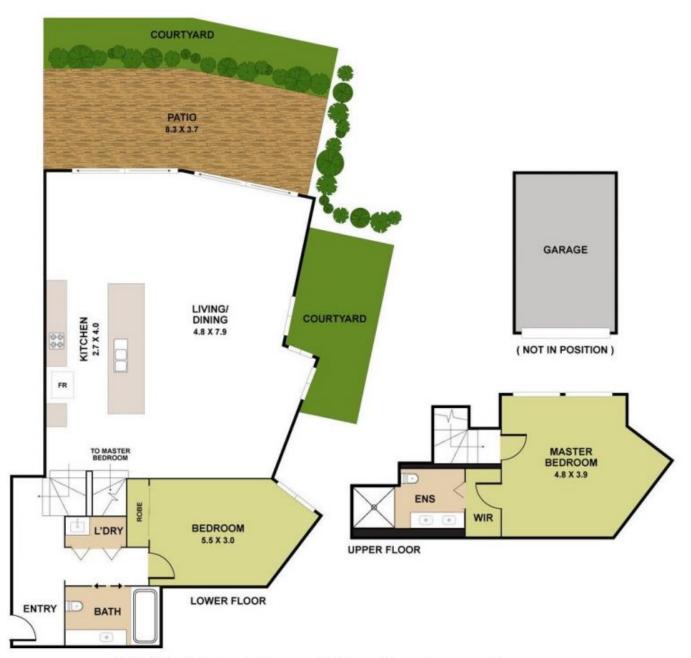

Features include a massive open plan living & dining area complete with a galley style kitchen with stone bench tops & breakfast bar. There is ample space for a second sitting area as well as a large study nook. An abundance of natural light is definitely a main feature of this home whilst privacy is assured with your own private grassy courtyard suitable for pets + a huge alfresco patio area for entertaining.

The bedrooms are separated on different levels, upstairs the Master suite with WIR & ensuite, downstairs the 2nd bedroom comes with BIR & its own bathroom complete

2 🕒 2 🔓 1 😭

Building Size: 121 sqm **Land Size** : 146 sqm