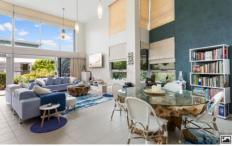

Features include a massive open plan living & dining area complete with a galley style kitchen with stone bench tops & breakfast bar. There is ample space for a second sitting area as well as a large study nook. An abundance of natural light is definitely a main feature of this home whilst privacy is assured with your own private grassy courtyard suitable for pets + a huge alfresco patio area for entertaining.