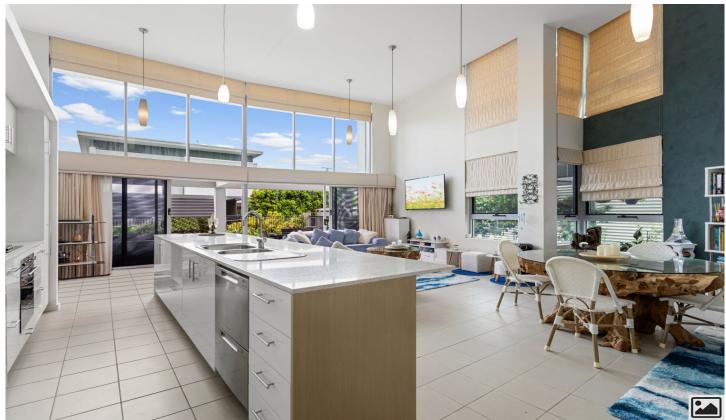

Features include a massive open plan living & dining area complete with a galley style kitchen with stone bench tops & breakfast bar. There is ample space for a second sitting area as well as a large study nook. An abundance of natural light is definitely a main feature of this home whilst privacy is assured with your own private grassy courtyard suitable for pets + a huge alfresco patio area for entertaining.

The bedrooms are separated on different levels, upstairs the Master suite with WIR & ensuite, downstairs the 2nd bedroom comes with BIR & its own bathroom complete

2 🕒 2 🔓 1 😭

Building Size: 121 sqm **Land Size** : 146 sqm