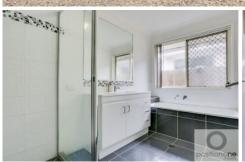

## Featuring:

\* 4 good sized bedrooms all with ceiling fans and Built-in robes. The master

bedroom equipped with air conditioning, walk in robe and Ensuite.

- \* Generous kitchen with dishwasher, large pantry and breakfast bar.
- \* Air conditioned open plan family/dining area plus a separate lounge room.
- \* Modern bathroom with separate bath and toilet perfect for family living.
- \* Private Alfresco dining area ideal for your family BBQs.
- \* Fully fenced easy care yard complete with Astro turf.