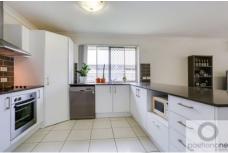

## Featuring:

\* 4 good sized bedrooms all with ceiling fans and Built-in robes. The master

bedroom equipped with air conditioning, walk in robe and Ensuite.

- \* Generous kitchen with dishwasher, large pantry and breakfast bar.
- \* Air conditioned open plan family/dining area plus a separate lounge room.
- \* Modern bathroom with separate bath and toilet perfect for family living.
- \* Private Alfresco dining area ideal for your family BBQs.
- \* Fully fenced easy care yard complete with Astro turf.