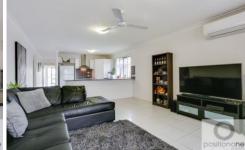

## Featuring:

\* 4 good sized bedrooms all with ceiling fans and Built-in robes. The master

bedroom equipped with air conditioning, walk in robe and Ensuite.

- \* Generous kitchen with dishwasher, large pantry and breakfast bar.
- \* Air conditioned open plan family/dining area plus a separate lounge room.
- \* Modern bathroom with separate bath and toilet perfect for family living.
- \* Private Alfresco dining area ideal for your family BBQs.
- \* Fully fenced easy care yard complete with Astro turf.