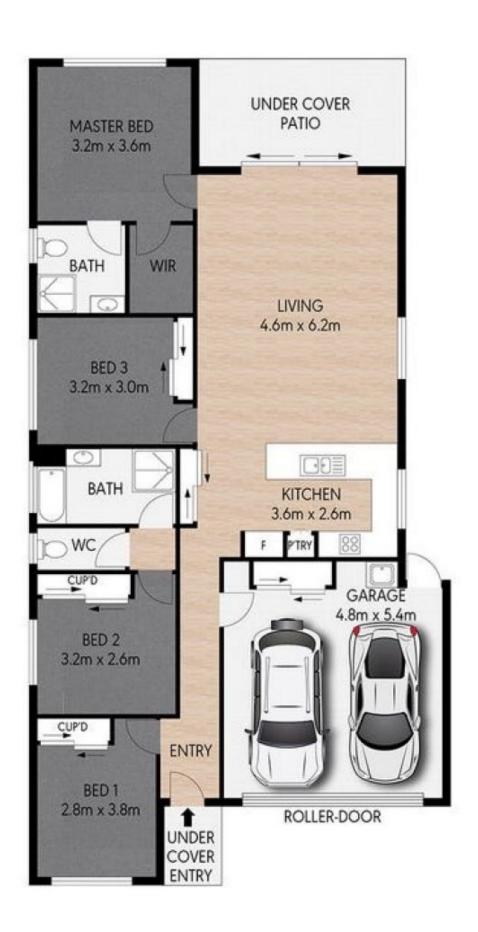

This wonderful low-set home less than 6 years old, awaits it new owners. Boasting a spacious design of four bedrooms, two bathrooms, double car side by side garage and covered outdoor entertaining flowing from the living zone.

Wonderful features include:

- Family sized lowset low maintenance brick with Colourbond roof
- The master bedroom is includes ceiling fan, en suite and walk in robe.
- Three other bedrooms are generous with built in robes

4 2 2 2

Land Size: 400 sqm

View : https://www.positionone.com.au/sale/qld/log

an/yarrabilba/residential/house/6499628

Fiona Rowles 0738434511