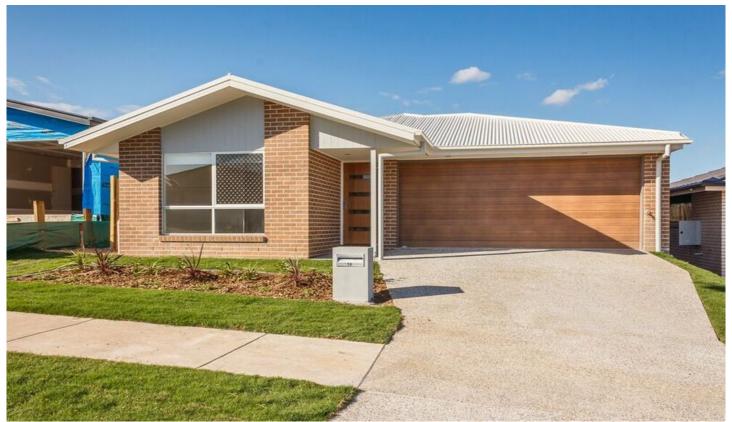

## 16 Sienna Circuit Yarrabilba QLD

Positioned on a flat 400m2 block, 16 Sienna Circuit is the perfect option for those entering the market or for the savvy investor looking to secure a quality home in one of South East Queensland's most exciting and promising Developments.

This wonderful low-set home less than 6 years old, awaits it new owners. Boasting a spacious design of four bedrooms, two bathrooms, double car side by side garage and covered outdoor entertaining flowing from the living zone.

Wonderful features include:

- Family sized lowset low maintenance brick with Colourbond roof
- The master bedroom is includes ceiling fan, en suite and walk in robe.
- Three other bedrooms are generous with built in robes