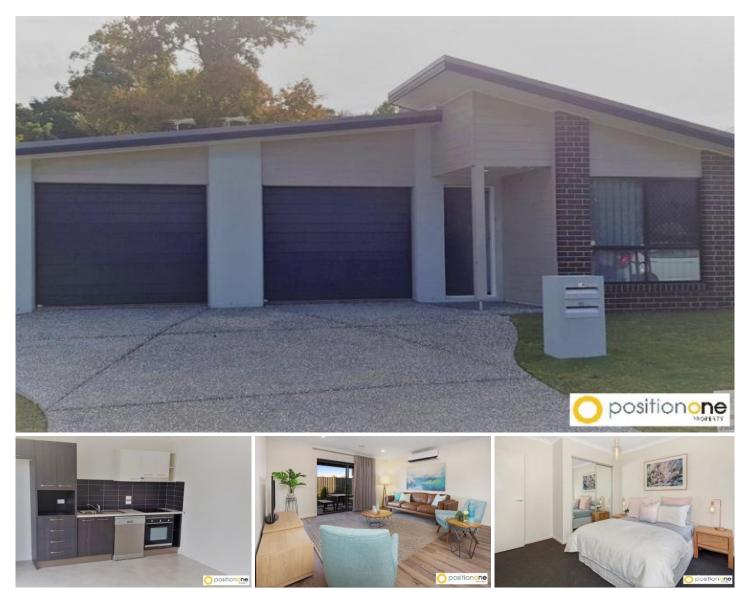

## **19 Cronin Street Morayfield QLD**

This 2018 built dual occupancy/dual key property is perfectly suited to investors or to someone who wants to move into one unit and rent out the other!

These units have been extremely well cared for and well looked after and have tenants in place or are suited to move into one of the units.

Unit 2 is a 1 bedroom unit on a periodic lease and is currently renting for \$250 per week

Unit 1 is a 3 bedroom unit and has a stable lease in place until May 2022 at \$350 per week.

In total this \$600 per week rent return is a 'set and forget investment' with good depreciation as an added bonus! Near new

1 bedroom unit/granny flat

## 4 🛤 2 📛 6 🚘

Land Size : 400 sqm

: https://www.positionone.com.au/sale/qld/red cliffe-bribie-caboolture/morayfield/residential /semi-detached/6466183

View

Darren Que 0418 884 600