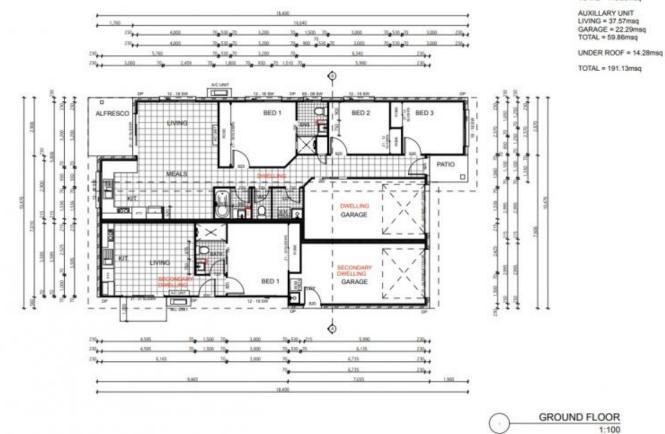

## DWELLING LIVING = 88.68msq GARAGE = 19.36msq PATIO = 2.53msq ALFRESCO SLAB = 6.42msq TOTAL = 116.99msq