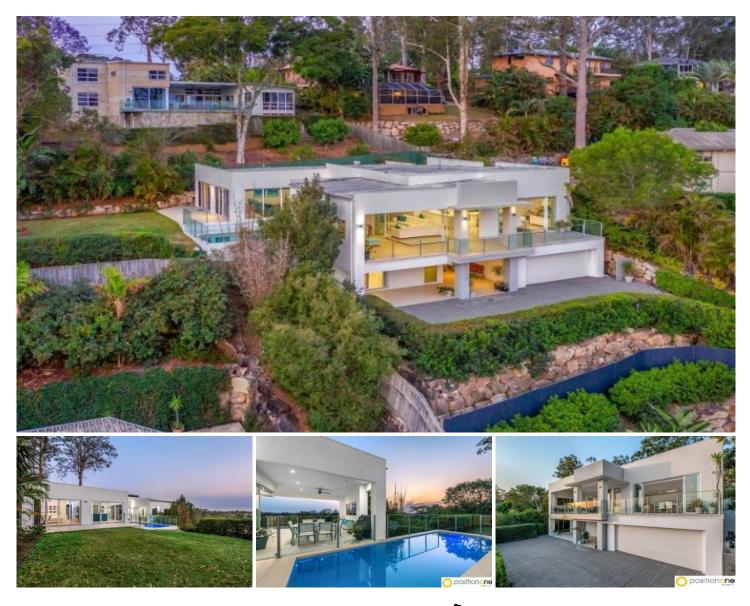

## 32 Robertson Place Fig Tree Pocket QLD

Situated just 9Ks to the CBD this prestigious residence is sure to impress. Sitting on a huge 1,113m2 elevated block capturing beautiful breezes and views of the Brisbane River this home is quite the entertainer.

As you walk through the front door on the lower level you find the stylish foyer, the 4th bedroom or guest room equipped with its own ensuite, a good sized office, storage room and 2 car remote lock up garage with internal access.

The upper level has been superbly designed with its high ceilings, large windows and open plan living allowing you to enjoy the stunning views from all the living spaces. The family room and dining area open onto the expansive front deck and alfresco dining area and has easy access to the inground swimming pool. 4 🛤 3 🚔 2 🚘