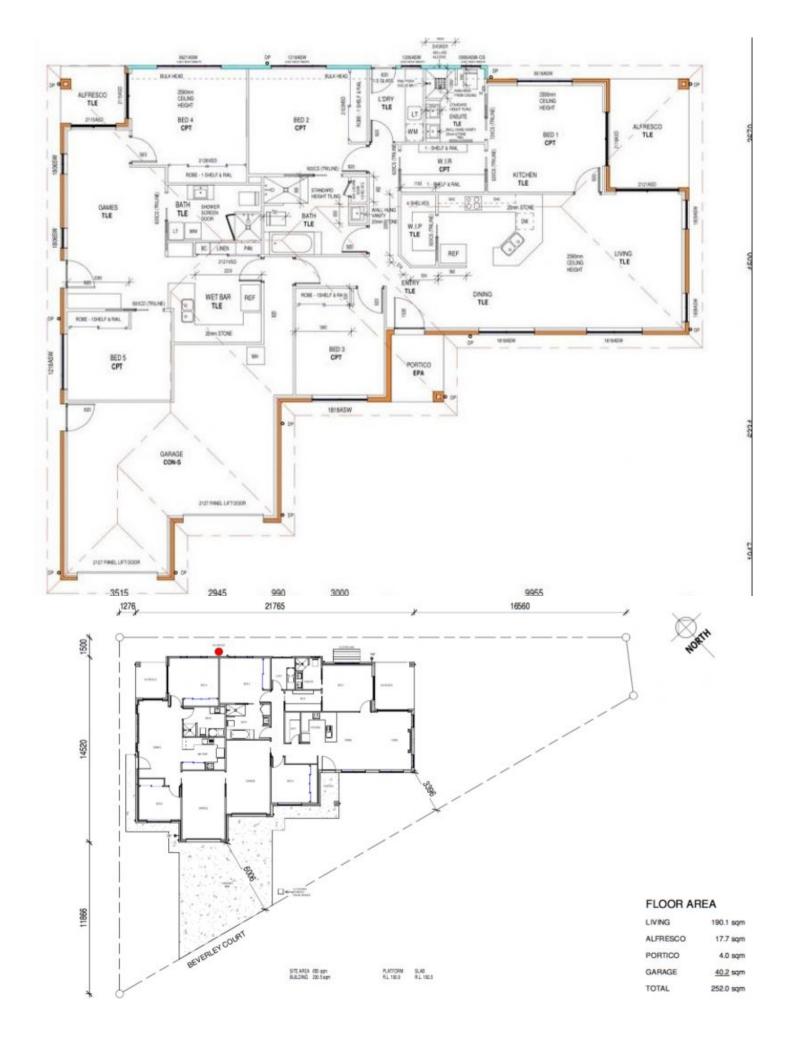

## 13 Beverley Court Griffin QLD

This immaculately presented, large dual living residence comprises a 5 bedroom 3 bathroom home and is positioned perfectly with only 1 neighbour and only minutes to the M1 highway.

Perfectly suited for a large family with elderly parents or for someone requiring a purposely built wheelchair friendly home with carer's quarters, this home may suit NDIS living and would be the perfect recession proof investment for generations to come with expected rental return between \$700-\$800 per week through disability services!!!

Features include

## **Features**

- Open plan Living
- Lovely High Ceilings

5 📭 3 🔓 3 😭

Land Size: 650 sqm

View : https://www.positionone.com.au/sale/qld/city

-north/griffin/residential/house/6407518

Darren Que 0418 884 600