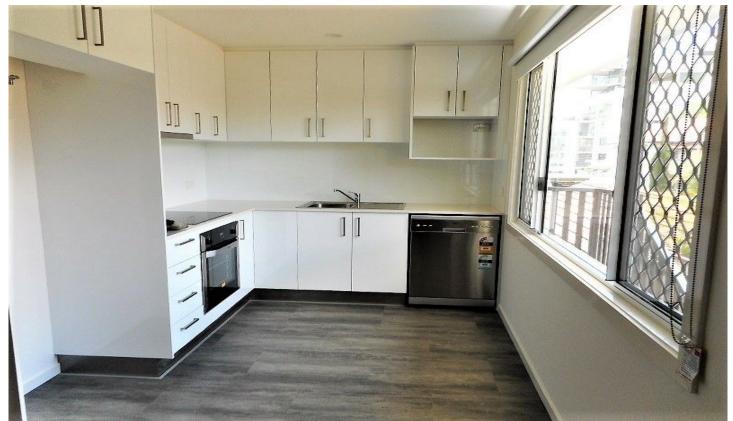

## 7/5 Julius Street New Farm QLD

This neat and tidy apartment offers the following:-

Wonderful features include:

- -Open plan living dining with air conditioning
- -Modern functional kitchen with electric cooking including dishwasher
- -Two bedrooms
- -Master bedroom has air conditioning and built in mirrored robe (no built-in in second bedroom)
- -Large bathroom with internal laundry including clothes dryer
- -Single under cover car space at the property
- -Walk to all amenities
- No pets sorry