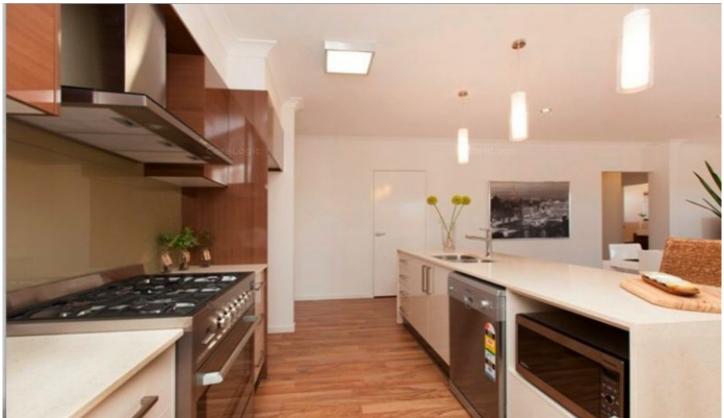

Offering 4 generous size bedrooms with the main bedroom offering a large walk in robe and ensuite.

The large open plan lounge and dining room with air con, showcases the beautiful modern kitchen with gas stove and stainless steel dishwasher and appliances.