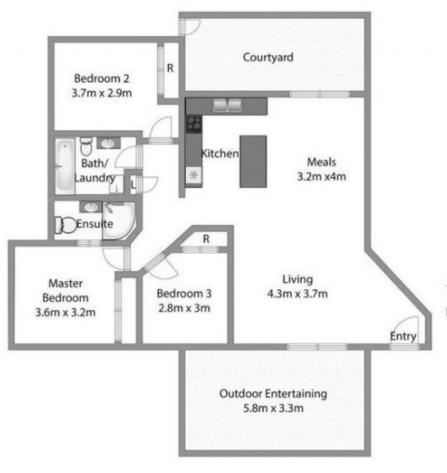

## 2/44 Kelburn Street Upper Mount Gravatt QLD

SIZE, LOCATION and YEILD. Tick all the boxes with this superb unit. They say the first rule in astute property buying is location, location and size:

Wonderful Features Include:

- Three large bedrooms all with built ins.
- Master with ensuite
- Two bathrooms
- Open plan living zone, dining and kitchen
- Two entertaining balconies
- Air conditioned in the living zone
- Fans in all bedrooms
- Tiled floors in the living zone
- Under cover lock up garage two car side by side
- Currently rented for \$450 per week
- 500m walk to Westfield Garden City Shopping Mall

## 2/44 Kelburn St Upper Mt Gravatt

This plan is a simple schematic representation of the property.

Whilst every care is taken, it should only be considered as an artis impression.