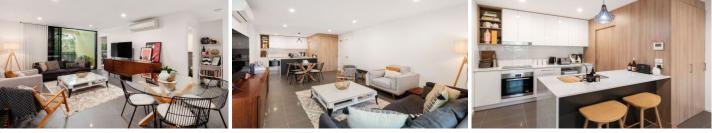

## Features include:

-Open plan air conditioned tiled living dining kitchen -Kitchen with stone benches, Bosch stainless steel appliances including dishwasher and walk-in pantry

-Two bedrooms with built in mirrored doors

- -Master bedroom has ensuite bathroom and air conditioning
- -Ceiling fans throughout
- -Impressive foyer entry with secure intercom and lift access
- -Single car space
- -Screens and verticals
- -Walk to bus and train