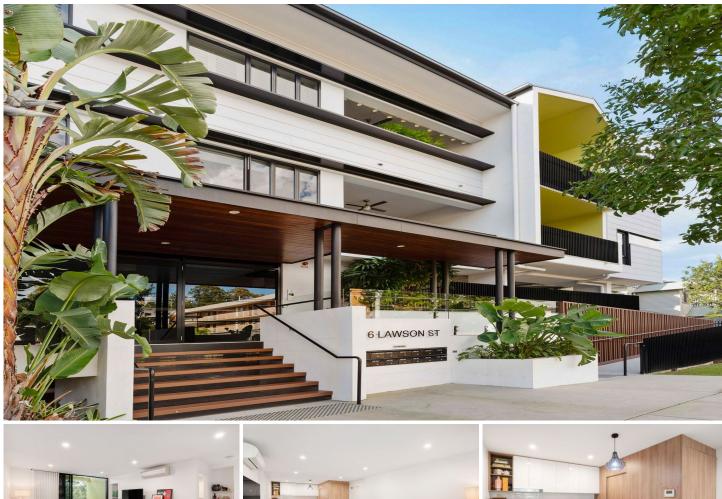

## 206/6 Lawson Street Hawthorne QLD

This beautiful modern apartment is available now and won't last long!

## Features include:

-Open plan air conditioned tiled living dining kitchen -Kitchen with stone benches, Bosch stainless steel appliances including dishwasher and walk-in pantry

-Two bedrooms with built in mirrored doors

- -Master bedroom has ensuite bathroom and air conditioning
- -Ceiling fans throughout
- -Impressive foyer entry with secure intercom and lift access
- -Single car space
- -Screens and verticals
- -Walk to bus and train