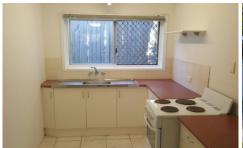

## Features Include:

- -Your own separate entry through car port
- -Open plan living & kitchen area
- -Kitchen has electric cooking
- -Two small bedrooms, one with hanging robe area
- -Separate shower and separate toilet
- -Own clothes line
- -Single car space under double carport
- -Sorry NO PETS ALLOWED