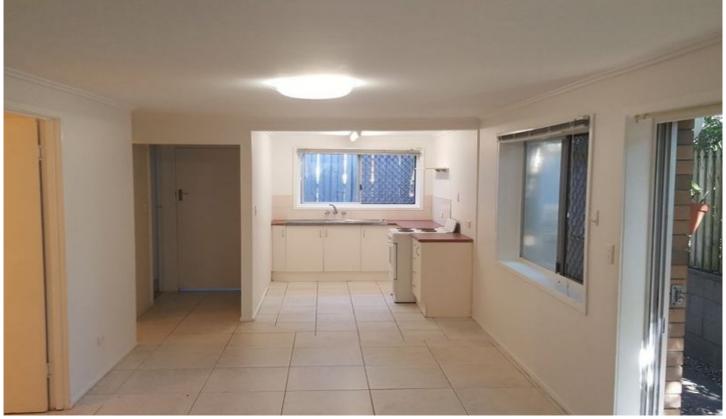

## 122A Watson Street Camp Hill QLD

This downstairs unit is close to shops, transport and is tiled throughout.

## Features Include:

- -Your own separate entry through car port
- -Open plan living & kitchen area
- -Kitchen has electric cooking
- -Two small bedrooms, one with hanging robe area
- -Separate shower and separate toilet
- -Own clothes line
- -Single car space under double carport
- -Sorry NO PETS ALLOWED