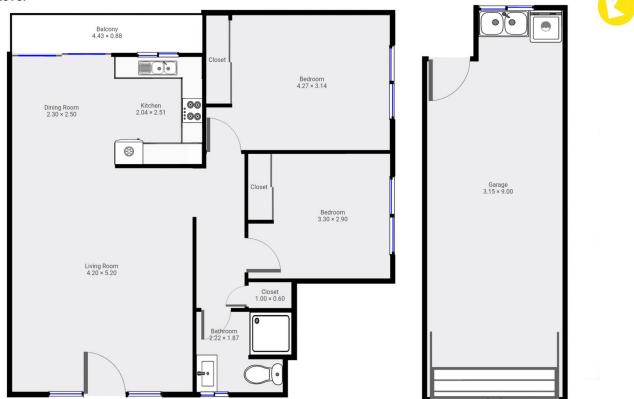

### **Ground Level**

6/47 Rolle St Holland Park West QLD 4121 THIS FLOORPLAN IS PROVIDED WITHOUT WARRANTY OF ANY KIND. THIS FLOORPLAN DISCLAIMS ANY WARRANTY INCLUDING. WITHOUT LIMITATION. SATISFACTORY QUALITY OR ACCURACY OF DIMENSIONS.

Floors: 1
Bedrooms: 2
Bathrooms: 1

Floor Living Internal Area: 90.00 m²
Balcony/Patio: 4.00 m²
Total Area: 94.00 m²