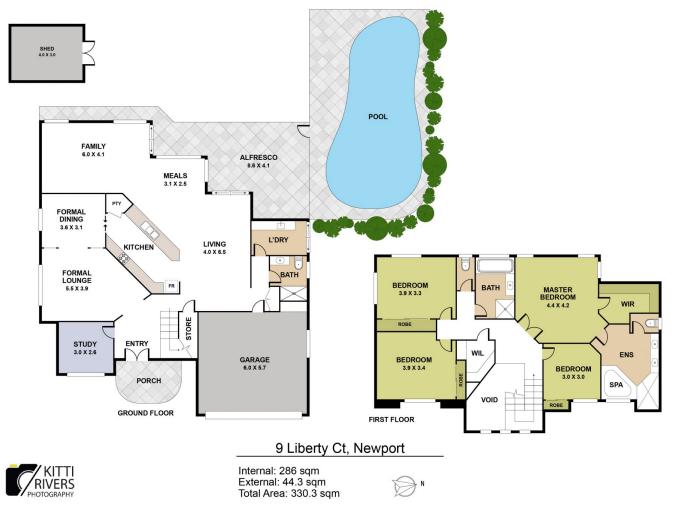

The home welcomes guests through the oversized, double doors into a grand foyer with soaring ceilings over the entryway. A home office/study area is situated at the front of the home, whilst the 4 double sized bedrooms are all on the upper level.

## 4 🛤 3 🚰 2 🚘

Land Size : 700 sqm

: https://www.positionone.com.au/sale/qld/red cliffe-bribie-caboolture/newport/residential/h ouse/6181802

View

Darren Que 0418 884 600

Every attempt has been made to ensure the accuracy of this floor plan. Measurements of rooms and any other items are approximate. This plan is for illustrative purposes only and no responsibility is taken.