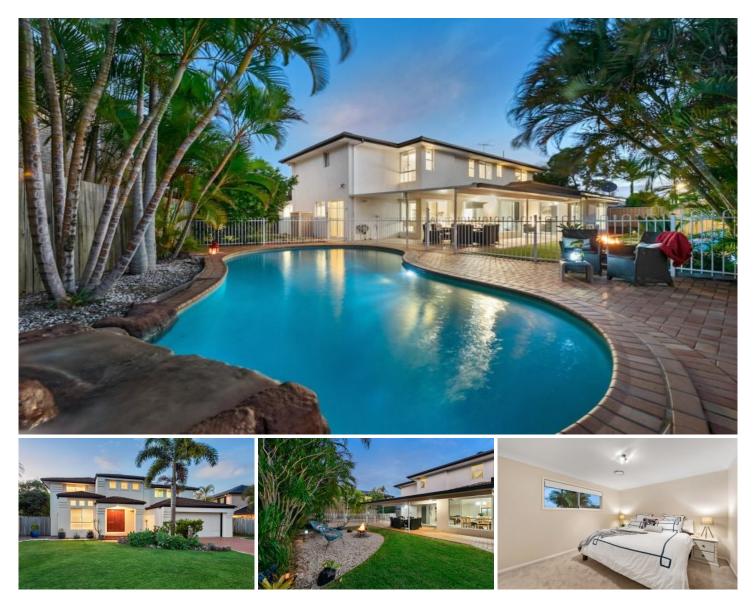

## 9 Liberty Court Newport QLD

Amanda Alsen and Darren Q are proud to present this stunning, family home which is only a stones throw from the Dolphins Leagues club and surrounded by the beautiful pristine canals of Newport.

This immaculate two storey home offers multiple living and dining options all centred around the exquisite galley style kitchen, complete with granite benchtops.

Showcasing a seamless transition from indoor living to outdoor entertaining, this is the perfect entertainer's paradise!

The home welcomes guests through the oversized, double doors into a grand foyer with soaring ceilings over the entryway. A home office/study area is situated at the front of the home, whilst the 4 double sized bedrooms are all on the upper level.