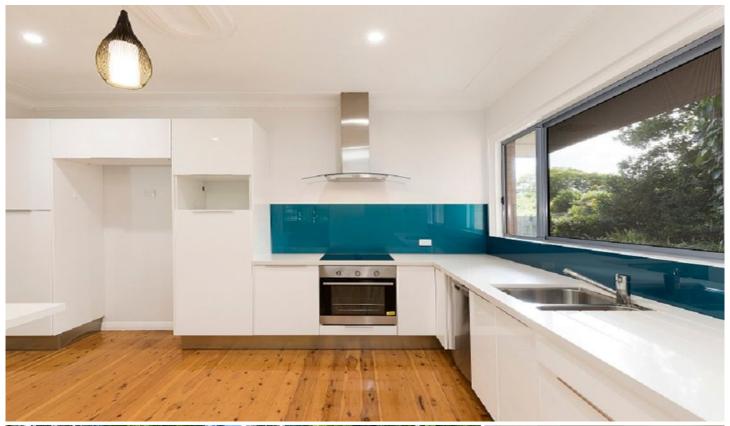

The home retains its original configuration of four bedrooms, two bathrooms and an open plan living zone that opens to the outdoors onto a generous patio area. The home is designed for our sub tropical climate with its leaning for relaxed entertaining and comfort.

Features include:
Pet friendly
Renovated kitchen and bathrooms,
Beautifully preserved cornices,
Stunning polished floorboards.

4 🕮 2 🖺 1 🗬

**View**: https://www.positionone.com.au/lease/qld/southsi de/holland-park/residential/house/6170523