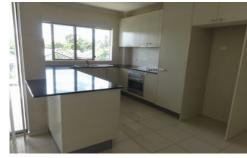

## THE FEATURES:

\*This unit is beautifully presented with a tiled floors and AIR CONDITIONING + ceiling fans in each bedroom. \*Sliding glass doors from the lounge lead onto large front balcony.

\*The kitchen has granite bench tops and brand new stainless steel appliances which include a dishwasher.