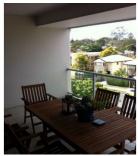

## THE FEATURES:

\*This unit is beautifully presented with a tiled floors and AIR CONDITIONING + ceiling fans in each bedroom. \*Sliding glass doors from the lounge lead onto large front balcony.

\*The kitchen has granite bench tops and brand new stainless steel appliances which include a dishwasher.