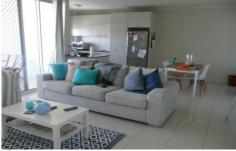

## THE FEATURES:

\*This unit is beautifully presented with a tiled floors and AIR CONDITIONING + ceiling fans in each bedroom. \*Sliding glass doors from the lounge lead onto large front balcony.

\*The kitchen has granite bench tops and brand new stainless steel appliances which include a dishwasher.

\*The unit also features 2 well sized, carpeted bedrooms

View : https://www.positionone.com.au/lease/qld/inner-s outh/yeronga/residential/unit/6015004

2 🛤 2 🚔 1 🚘

Leasing Crew 0738434511