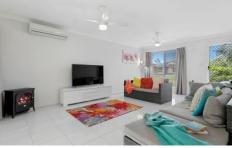

## 3 Kalmia Close Mango Hill QLD

This home has everything! Features of the property include

- \* 4 bedrooms 3 with built in wardrobes & fans, the 4th bedroom to have robe installed.
- \* Main bedroom has walk in wardrobe
- \* 2 bathrooms including ensuite off the main bedroom
- \* Main bathroom has a bath tub
- \* Large air conditioned separate living and dining areas
- \* These open out to massive outdoor entertaining space!
- \* Large gourmet kitchen with dishwasher and gas cooking
- \* Very large leafy and fenced rear yard plus garden shed
- \* 2 car parking including 1 lock up garage & 1 car port
- \* Garage with additional storage space
- \* Security screens and air conditioned!
- \* Lovely quiet position and neat as a pin!
- \* Cute park seconds walk away for the kids to play!