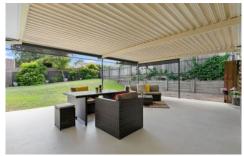

## 3 Kalmia Close Mango Hill QLD

This home has everything! Features of the property include

- \* 4 bedrooms 3 with built in wardrobes & fans, the 4th bedroom to have robe installed.
- \* Main bedroom has walk in wardrobe
- \* 2 bathrooms including ensuite off the main bedroom
- \* Main bathroom has a bath tub
- \* Large air conditioned separate living and dining areas
- \* These open out to massive outdoor entertaining space!
- \* Large gourmet kitchen with dishwasher and gas cooking
- \* Very large leafy and fenced rear yard plus garden shed
- \* 2 car parking including 1 lock up garage & 1 car port
- \* Garage with additional storage space
- \* Security screens and air conditioned!
- \* Lovely quiet position and neat as a pin!
- \* Cute park seconds walk away for the kids to play!