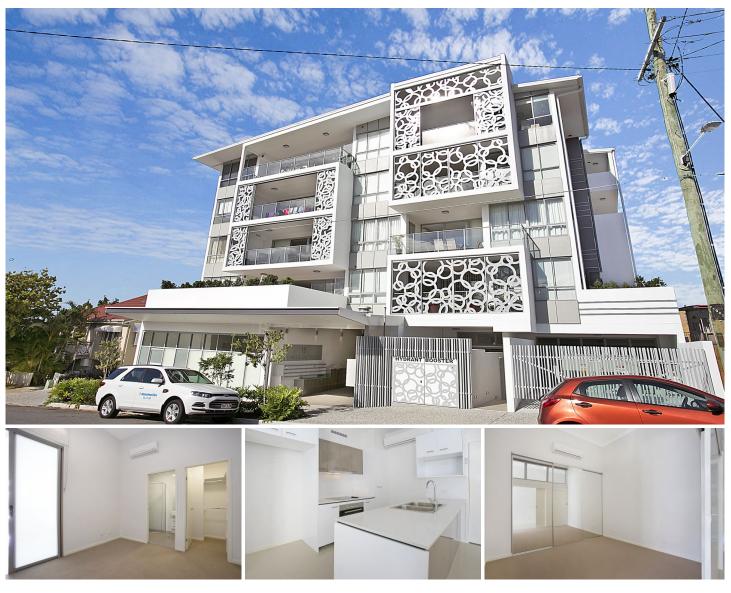

102/15 Felix Street Lutwyche QLD

The style and location of this spacious 2 bedroom apartment also allows the opportunity for home office work from home! Features of this stunning ground floor garden apartment include -

- \* 2 bedrooms both with air conditioning
- \* Master bedroom has enuite and walk in robe
- \* 2nd bedroom has built in wardrobe
- \* Open plan living / dining area with air conditioning
- \* Living area opens out onto alfresco entertaining area
- \* Functional kitchen with stone benchtops and Bosch appliances / dishwasher
- \* Unique style High ceilings throughout offering optimal light
- \* Internal laundry with clothes dryer
- \* Crimsafe security and soundproofing
- \* Car parking for one vehicle