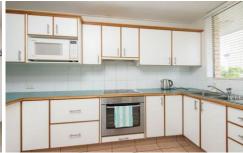

## 8/19 Balmoral Terrace East Brisbane QLD

This top floor brick apartment ticks all the boxes with a renovated bathroom, spacious master bedroom and lovely leafy outlook. It's located in a fantastic position, close to all amenities including shopping, schools, cafes and transport.

The property is approximately 2kms from the Brisbane's CBD and a short walk to both buses and the Mowbray Terrace city cat and ferry terminal.

Wonderful features include:

- -Spacious open plan living area
- -Spacious master bedroom
- -Renovated bathroom
- -Large functional kitchen
- -Private balcony
- -Built in robes in both bedrooms
- -City views from the second bedroom