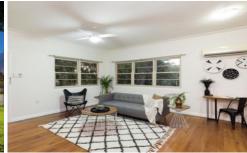

Wonderful features include:

- -Polished timber floors throughout
- -Air-conditioned living room
- -Kitchen with walk-in pantry, dishwasher
- -Three good size bedrooms, all with ceiling fans, two with built in robes
- -Master bedroom also has air-conditioning
- -Separate laundry area with direct access to side yard
- -Fully fenced front & rear yard with side access
- -Large covered entertainment patio area
- -Single undercover car accommodation plus off street parking