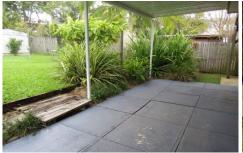

Wonderful features include:

- -Polished timber floors throughout
- -Air-conditioned living room
- -Kitchen with walk-in pantry, dishwasher
- -Three good size bedrooms, all with ceiling fans, two with built in robes
- -Master bedroom also has air-conditioning
- -Separate laundry area with direct access to side yard
- -Fully fenced front & rear yard with side access
- -Large covered entertainment patio area
- -Single undercover car accommodation plus off street parking