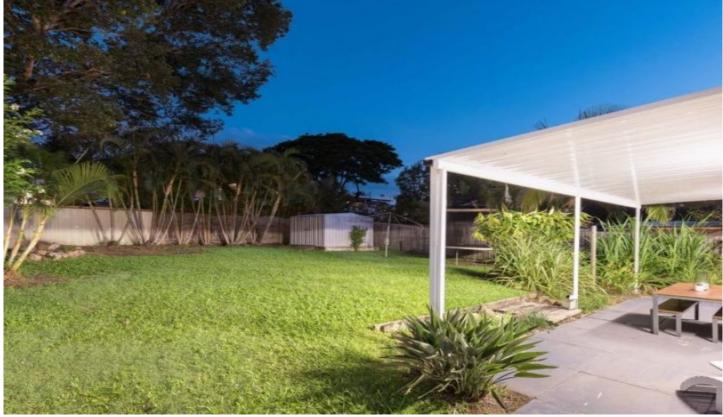

Wonderful features include:

- -Polished timber floors throughout
- -Air-conditioned living room
- -Kitchen with walk-in pantry, dishwasher
- -Three good size bedrooms, all with ceiling fans, two with built in robes
- -Master bedroom also has air-conditioning
- -Separate laundry area with direct access to side yard
- -Fully fenced front & rear yard with side access
- -Large covered entertainment patio area
- -Single undercover car accommodation plus off street parking