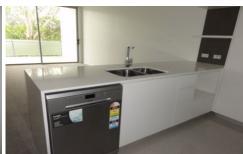

- -First floor apartment close to lifts and just a few stairs down and out onto Brunswick Street
- -Ducted air conditioning to living area and bedrooms
- -Open plan living dining kitchen area

2 🔄 2 🔓 1 😭