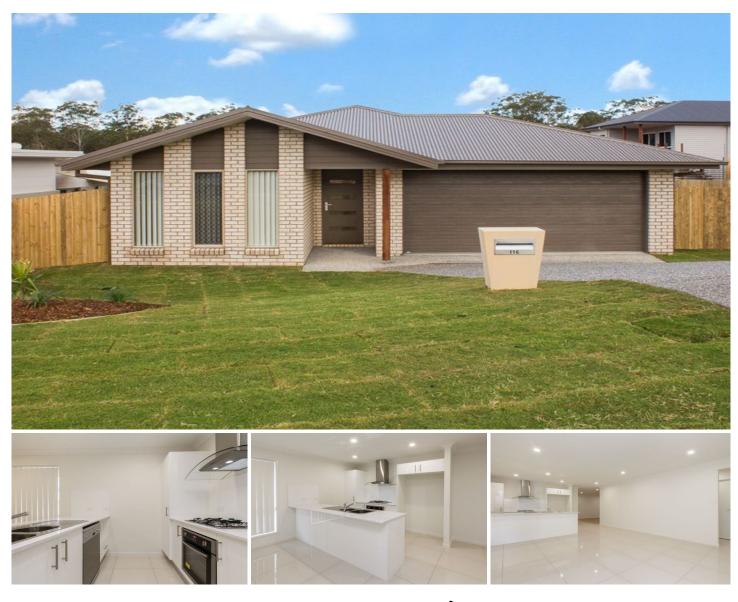

## **116 Sugargum Avenue Mount Cotton QLD**

Mount Cotton is a Koala Conservation Area that boasts some of Queensland best wineries thanks to its granite belt climate making it ideal for grape growing. We cannot wait to show you the lifestyle that this estate offers - have picnics by the lake, ride your bikes for miles or plan the occasional summer afternoon at Sirromet Winery (only a short cab from home).

Wonderful features include:

- Air conditioned open plan dining kitchen that leads out to undercover entertainment area

View : https://www.positionone.com.au/lease/qld/redland s-city/mount-cotton/residential/house/5922758