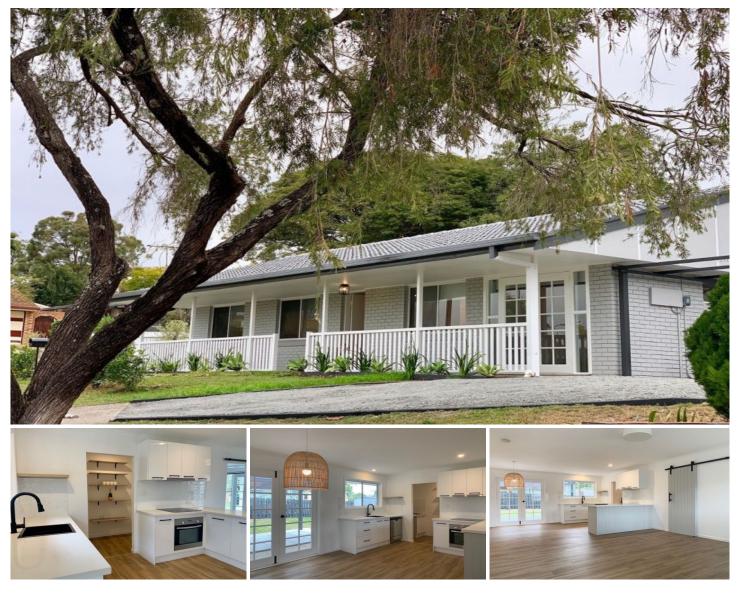

## 25 Iverna Street Tingalpa QLD

This renovated low-set home is situated in the sought after suburb of Tingalpa. Close to all amenities, including transport, shops, schools, with easy access to the gateway motorway to head north to the Sunshine Coast, or south to the Gold Coast.

Wonderful features include:

- \* 4 bedrooms, all with built-in wardrobes and fans
- \* 2 bathrooms (master with ensuite)
- \* 2 off street car spaces (one undercover)
- \* Air-conditioning
- \* Butler's pantry/laundry
- \* Outdoor entertaining area with gazebo
- \* Fully fenced
- \* Beautifully renovated kitchen with stone bench-tops
- \* Large garden shed
- \* Pets considered on application