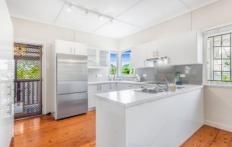

Modern kitchen with Stone bench top, glass splash back and stainless-steel appliances.

Gorgeous rejuvenated polished hardwood floorboards.

Large covered North facing deck to capture the breezes.

Air-conditioned open plan living and dining area.