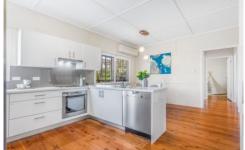

Modern kitchen with Stone bench top, glass splash back and stainless-steel appliances.

Gorgeous rejuvenated polished hardwood floorboards.

Large covered North facing deck to capture the breezes.

Air-conditioned open plan living and dining area.