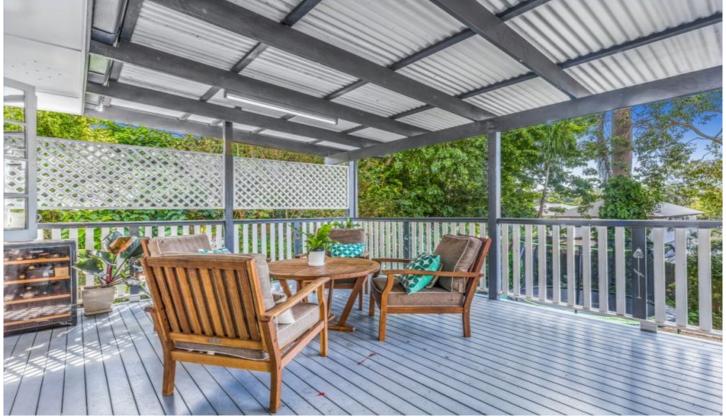

## 31 Maple Street Wavell Heights QLD

Charming Character filled home with large deck situated in a quiet, sought after precinct of Wavell Heights.

This beautiful family home consists of 3 air-conditioned bedrooms 2 with built-in robes.

Modern kitchen with Stone bench top, glass splash back and stainless-steel appliances.

Gorgeous rejuvenated polished hardwood floorboards.

Large covered North facing deck to capture the breezes.

Air-conditioned open plan living and dining area.