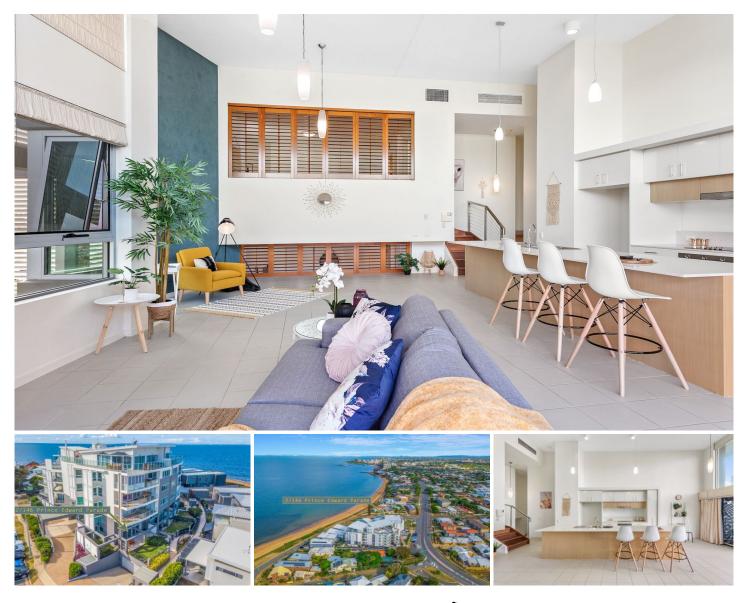

## 2/146 Prince Edward Parade Scarborough QLD

Team Amanda & Naomi are proud to present this stunning ground floor unit with its private access to the beach, perfect for anyone looking for the luxury lifestyle of being by the water without the million dollar price tag.

Features include a massive open plan living & dining area complete with a galley style kitchen with stone bench tops & breakfast bar. There is ample space for a second sitting area as well as a large study nook. An abundance of natural light is definitely a main feature of this home whilst privacy is assured with your own private grassy courtyard suitable for pets + a huge alfresco patio area for entertaining.

The bedrooms are separated on different levels, upstairs the Master suite with WIR & ensuite, downstairs the 2nd bedroom comes with BIR & its own bathroom complete

View : https://www.positionone.com.au/sale/qld/redcliffebribie-caboolture/scarborough/residential/unit/567 6670