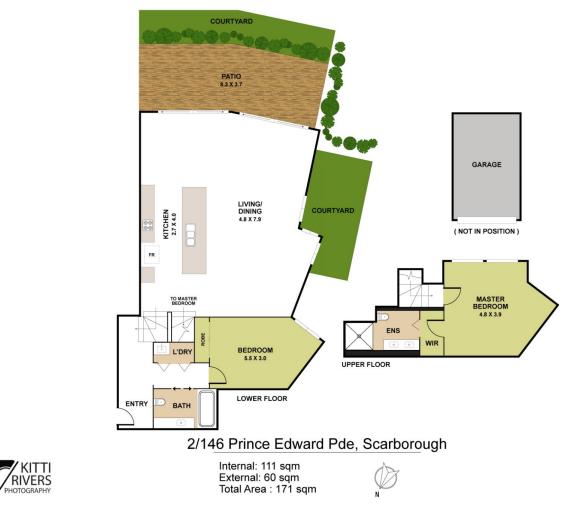

Features include a massive open plan living & dining area complete with a galley style kitchen with stone bench tops & breakfast bar. There is ample space for a second sitting area as well as a large study nook. An abundance of natural light is definitely a main feature of this home whilst privacy is assured with your own private grassy courtyard suitable for pets + a huge alfresco patio area for entertaining.

The bedrooms are separated on different levels, upstairs the Master suite with WIR & ensuite, downstairs the 2nd bedroom comes with BIR & its own bathroom complete

View : https://www.positionone.com.au/sale/qld/redcliffebribie-caboolture/scarborough/residential/unit/567 6670

Amanda Alsen 0477 177 743

Every attempt has been made to ensure the accuracy of this floor plan. Measurements of rooms and any other items are approximate. This plan is for illustrative purposes only and no responsibility is taken.